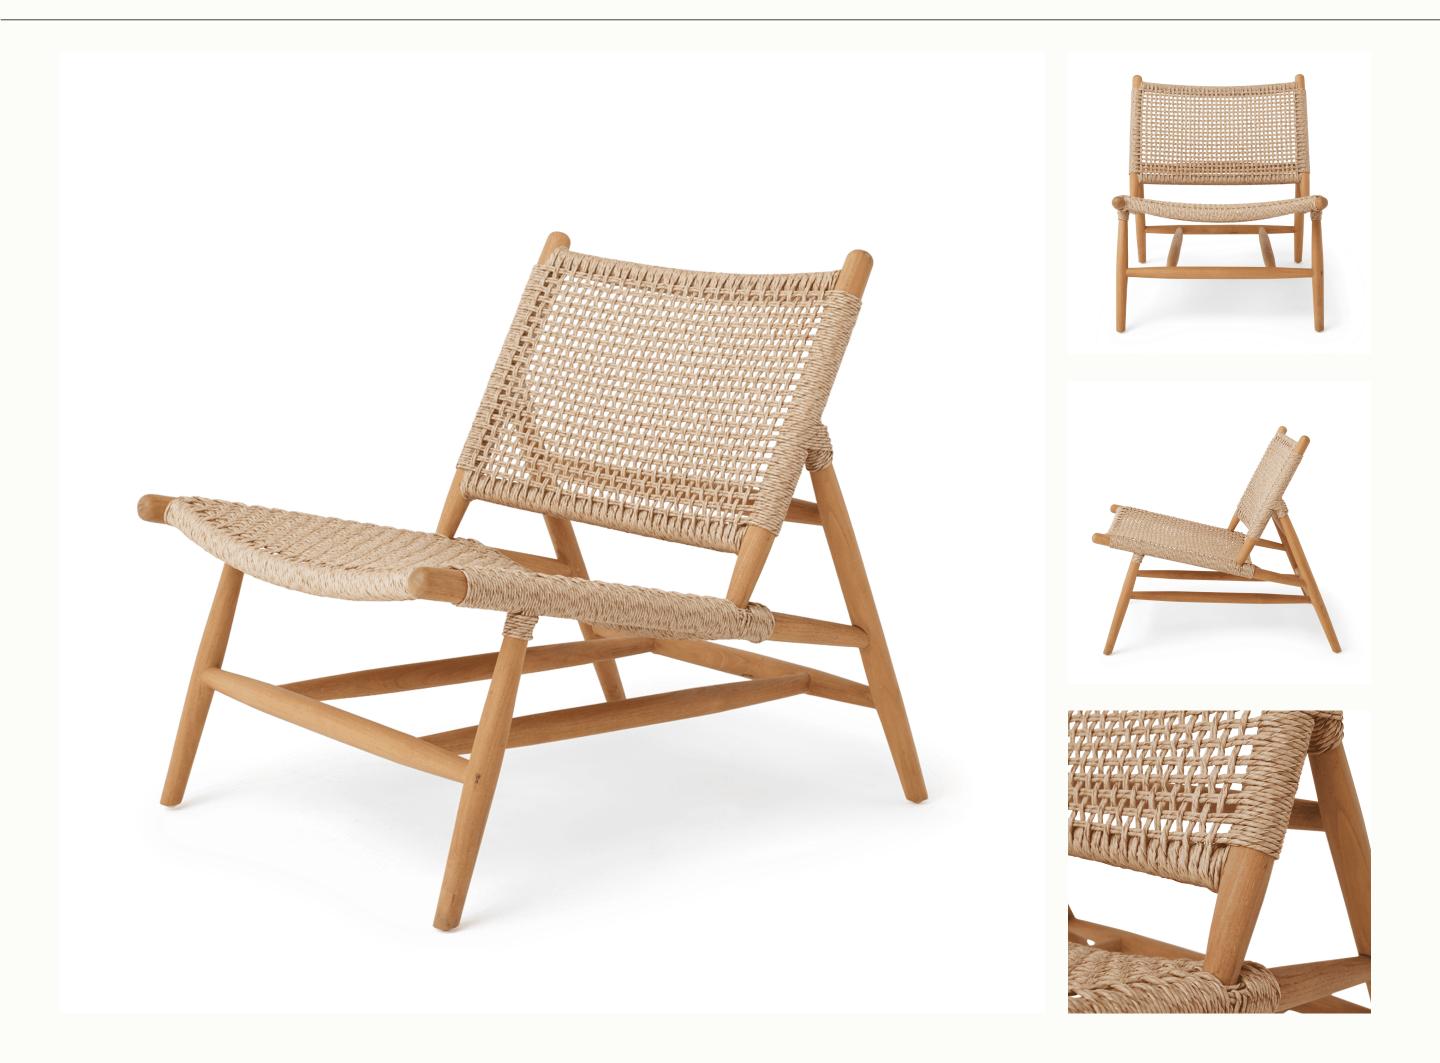

# synthetic rattan seat

## DETAILS

Crafted from locally sourced high-grade teak in Indonesia, the Bali Afternoon Lounge is suitable for indoor and outdoor use. The all-weather synthetic rattan is non-toxic, fully recyclable, and UV-stabilized for style, substance, and endurance. Designed in Southern California, this piece is in collaboration with Sean Woolsey and is handmade by artisans in Indonesia.

# MATERIALS

100% RECYCLABLE SYNTHETIC RATTAN, UV TREATED FOR ENDURANCE HIGH-GRADE TEAK FRAME WITH NEUTRAL OUTDOOR FINISH SUITABLE FOR INDOOR AND OUTDOOR SPACES