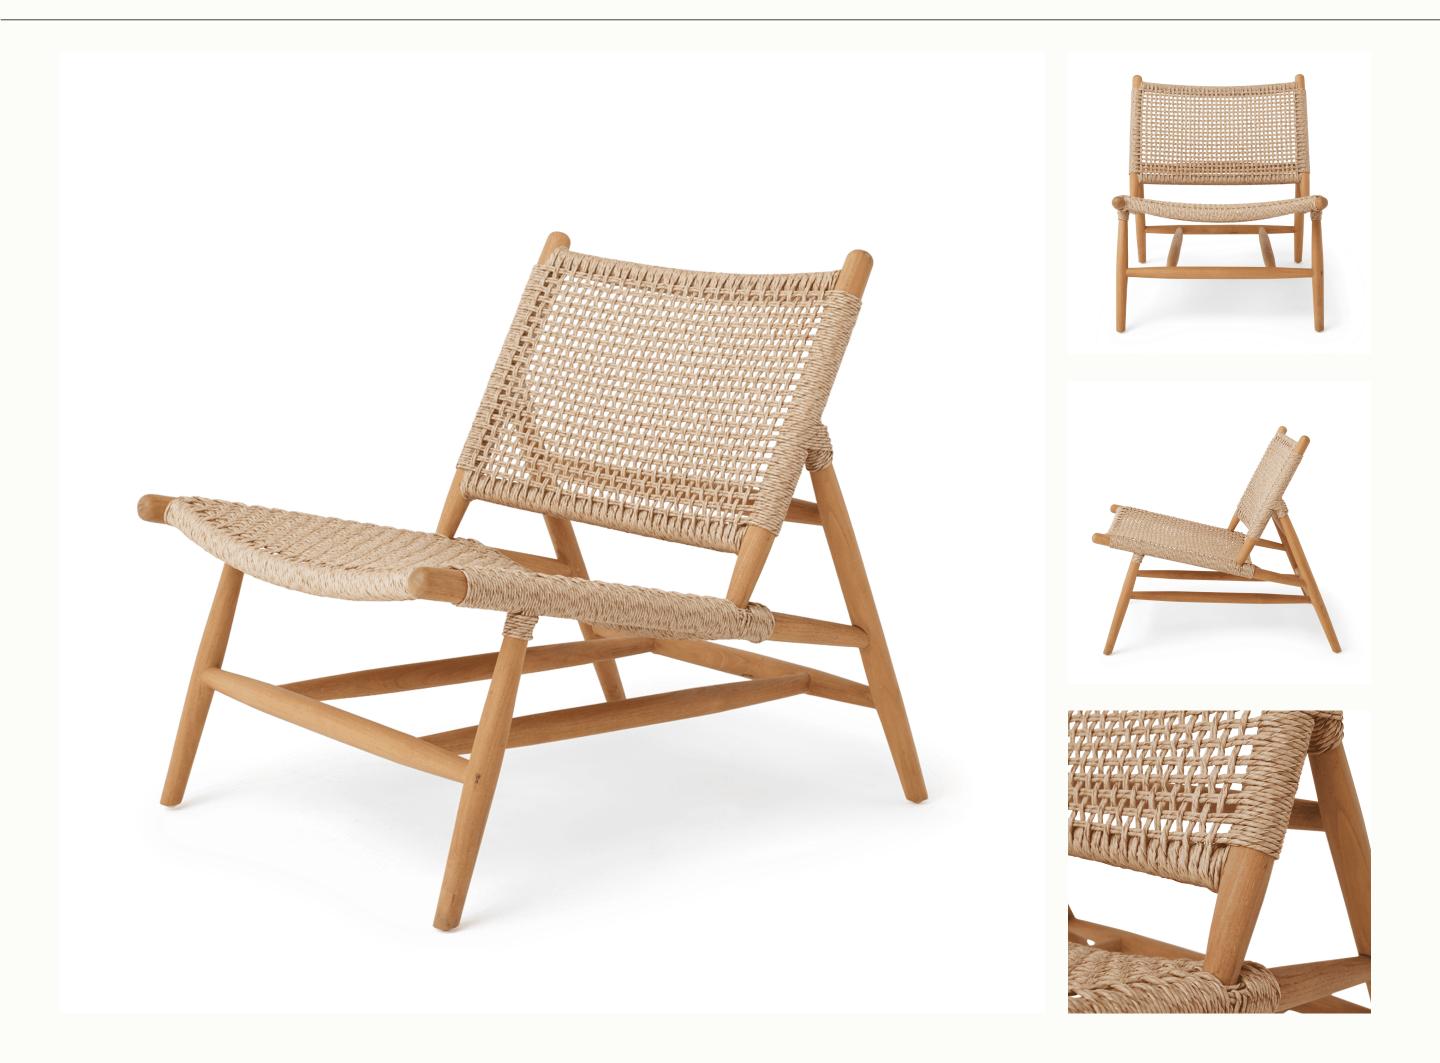

# synthetic rattan seat

## DETAILS

Crafted from locally sourced high-grade teak in Indonesia, the Bali Afternoon Lounge is suitable for indoor and outdoor use. The all-weather synthetic rattan is non-toxic, fully recyclable, and UV-stabilized for style, substance, and endurance. Designed in Southern California, this piece is in collaboration with Sean Woolsey and is handmade by artisans in Indonesia.

# MATERIALS

100% RECYCLABLE SYNTHETIC RATTAN, UV TREATED FOR ENDURANCE HIGH-GRADE TEAK FRAME WITH NEUTRAL OUTDOOR FINISH SUITABLE FOR INDOOR AND OUTDOOR SPACES

#### DIMENSIONS

26.5"W x 35"D x 31.5"H Seat: 16"