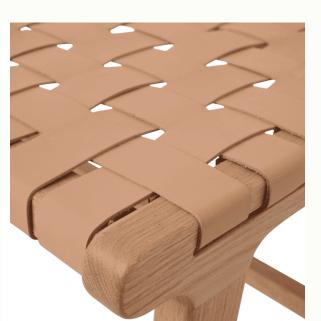

## DETAILS

This mid-century Scandinavian-inspired bench is a showpiece in any room. Bench #2 is crafted from solid white oak and treated to a neutral, matte finish. The full-grain leather is vegetable-tanned, highlighting the natural texture of the hide while reducing our environmental footprint. The leather is finished with an anti-UV topcoat to protect against discoloration and stains.

#### MATERIALS

VEGETABLE-TANNED, FULL-GRAIN LEATHER

SUEDE LEATHER BACK

SOLID WHITE OAK FRAME WITH NEUTRAL FINISH