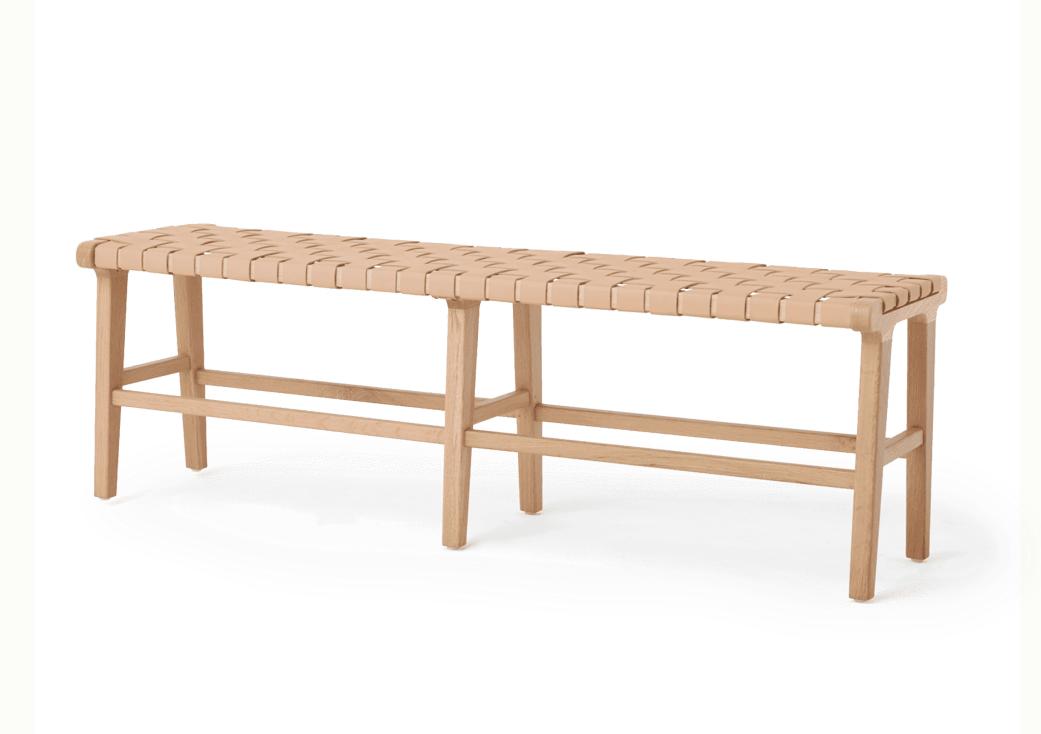

# Bench #2

AVAILABLE IN NATURAL LEATHER OR OUTDOOR SYNTHETIC

# natural leather seat

## DETAILS

This mid-century Scandinavian-inspired bench is a showpiece in any room. Bench #2 is crafted from solid white oak and treated to a neutral, matte finish. The full-grain leather is vegetable-tanned, highlighting the natural texture of the hide while reducing our environmental footprint. The leather is finished with an anti-UV topcoat to protect against discoloration and stains.

### DIMENSIONS

59" W X 15.75 D X 19.25" H SEAT HEIGHT: 19.25"