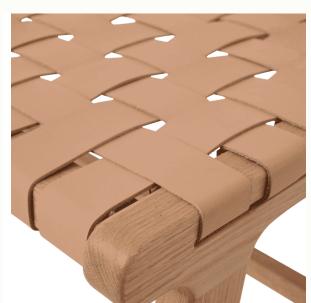

#### DETAILS

This mid-century Scandinavian-inspired bench is a showpiece in any room. Bench #2 is crafted from solid white oak and treated to a neutral, matte finish. The full-grain leather is vegetable-tanned, highlighting the natural texture of the hide while reducing our environmental footprint. The leather is finished with an anti-UV topcoat to protect against discoloration and stains.

### MATERIALS

VEGETABLE-TANNED, FULL-GRAIN LEATHER

SUEDE LEATHER BACK

SOLID WHITE OAK FRAME WITH NEUTRAL FINISH