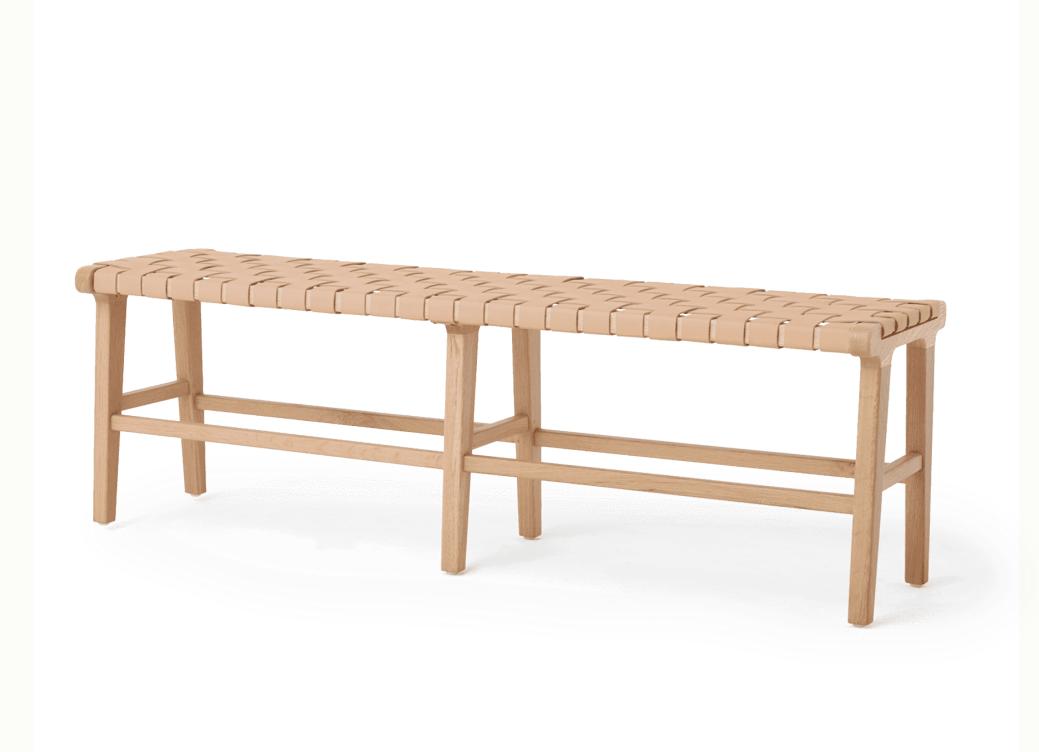

# Bench #2

AVAILABLE IN NATURAL LEATHER OR OUTDOOR SYNTHETIC

#### DETAILS

This mid-century Scandinavian-inspired bench is a showpiece in any room. Bench #2 is crafted from solid white oak and treated to a neutral, matte finish. The full-grain leather is vegetable-tanned, highlighting the natural texture of the hide while reducing our environmental footprint. The leather is finished with an anti-UV topcoat to protect against discoloration and stains.

#### DIMENSIONS

59"W x 17"D x 19"H

Seat: 19"