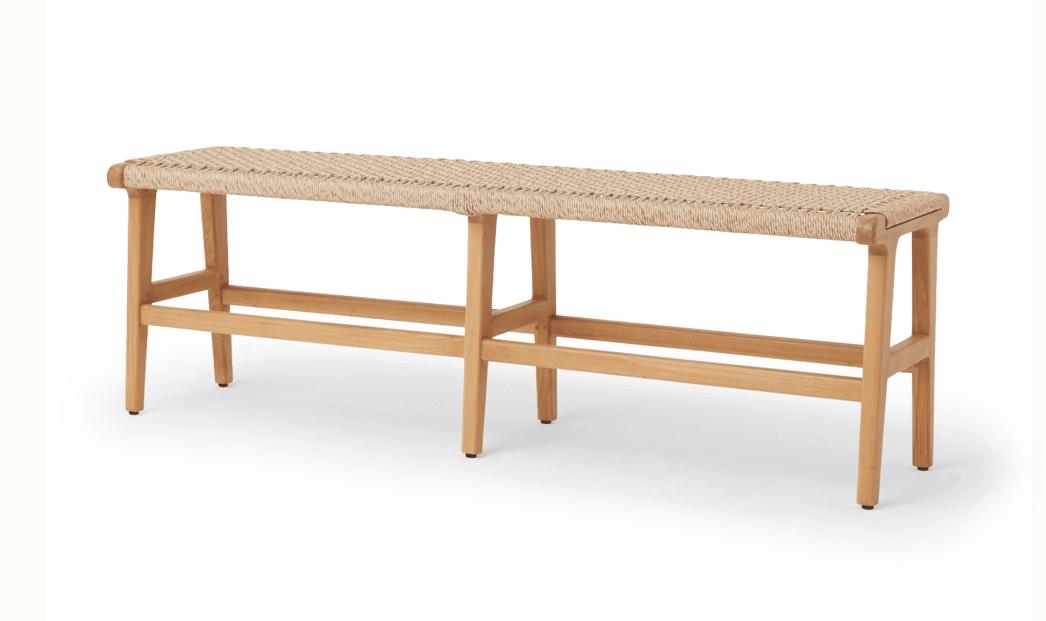

# Bench #1

AVAILABLE IN NATURAL LEATHER OR OUTDOOR SYNTHETIC

#### DETAILS

This mid-century Scandinavian-inspired bench is a showpiece in any space. Bench #2 is crafted from locally sourced high-grade teak treated with a neutral outdoor finish. The synthetic rattan matches the texture and aesthetic of a natural fiber, but is UV-treated to make it suitable for outdoor use.

#### DIMENSIONS

59" W X 15.75 D X 19.25" H SEAT HEIGHT: 19.25"