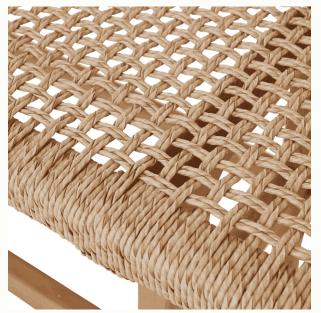

## synthetic rattan seat

### MATERIALS

100% RECYCLABLE SYNTHETIC RATTAN, UV TREATED FOR ENDURANCE

HIGH-GRADE TEAK FRAME WITH NEUTRAL OUTDOOR FINISH

SUITABLE FOR INDOOR AND OUTDOOR SPACES