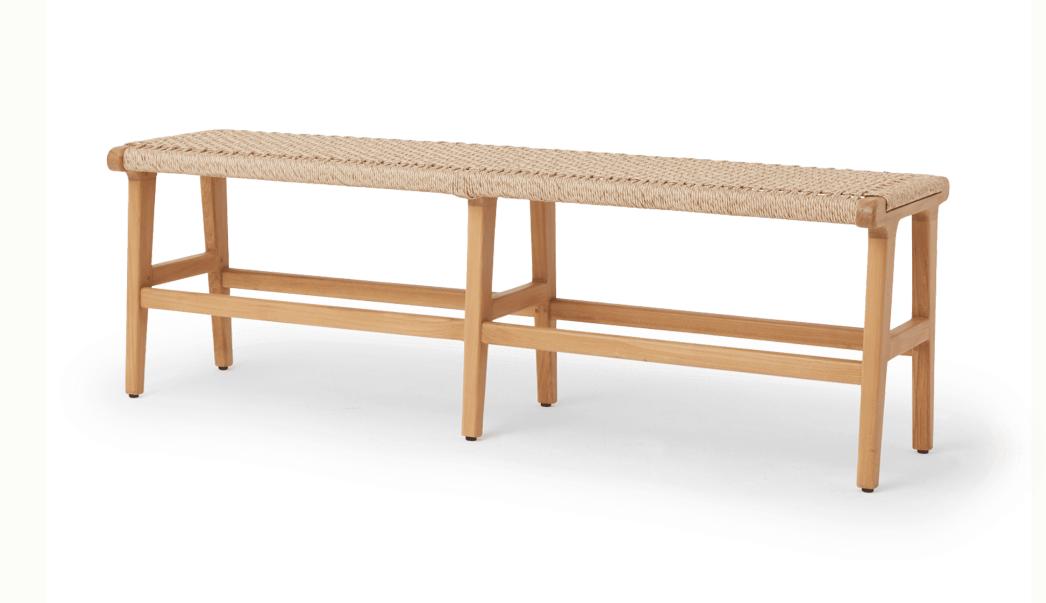

# Bench #1

AVAILABLE IN NATURAL LEATHER OR OUTDOOR SYNTHETIC

#### DETAILS

This mid-century Scandinavian-inspired bench is a showpiece in any space. Bench #2 is crafted from locally sourced high-grade teak treated with a neutral outdoor finish. The synthetic rattan matches the texture and aesthetic of a natural fiber, but is UV-treated to make it suitable for outdoor use.

#### DIMENSIONS

59"W x 17"D x 19"H

Seat: 19"