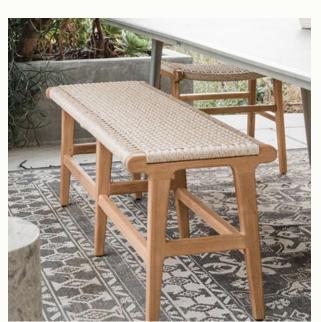

Equally beautiful indoors and outdoors, especially for young families, this bench can be easily rinsed off. Place at the foot of the bed, an entryway, at your dining table, or any nook in the home or patio to welcome a moment of tranquility.