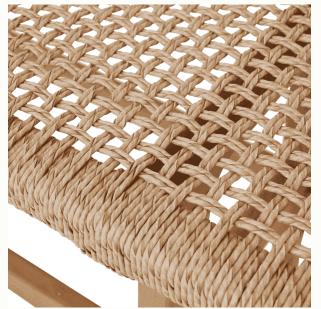

## synthetic rattan seat

#### DETAILS

This mid-century Scandinavian-inspired bench is a showpiece in any space. Bench #2 is crafted from locally sourced high-grade teak treated with a neutral outdoor finish. The synthetic rattan matches the texture and aesthetic of a natural fiber, but is UV-treated to make it suitable for outdoor use.

### MATERIALS

100% RECYCLABLE SYNTHETIC RATTAN, UV TREATED FOR ENDURANCE

HIGH-GRADE TEAK FRAME WITH NEUTRAL OUTDOOR FINISH

SUITABLE FOR INDOOR AND OUTDOOR SPACES