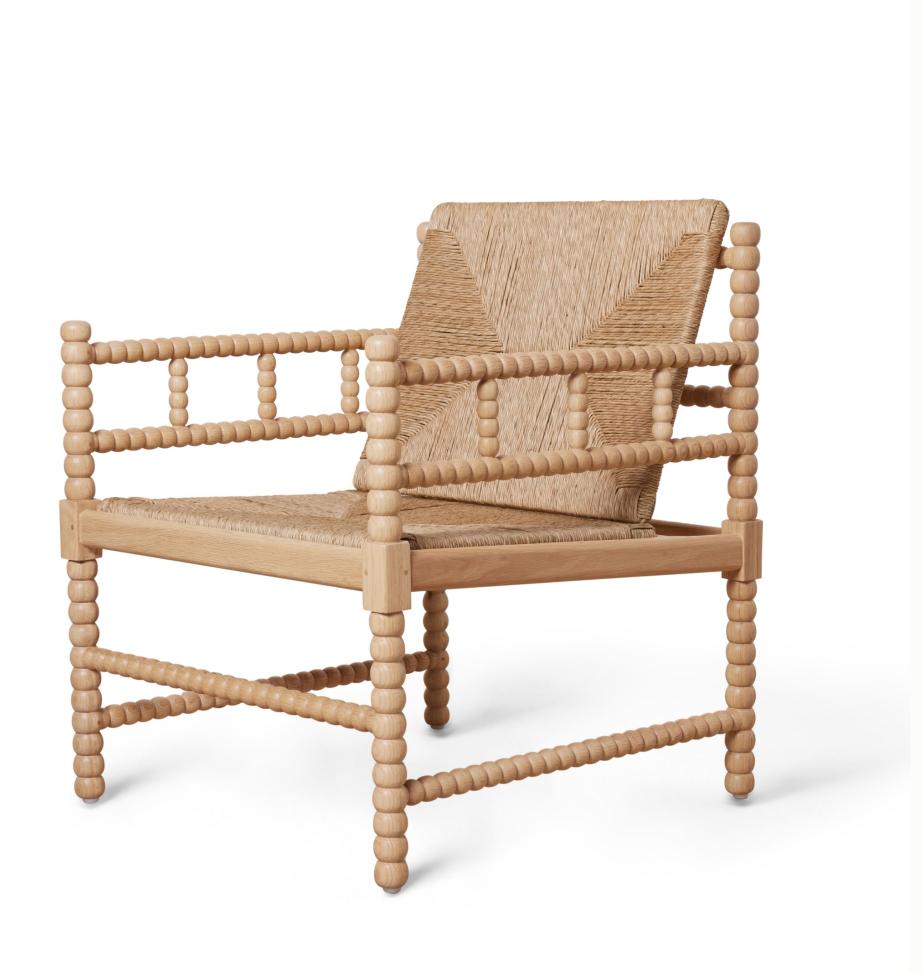

# Boble Lounge

AVAILABLE IN WHITE OAK + NATURAL RUSH

**CONTACT:** hello@hatihome.com

# woven rush seat

## DETAILS

The boble lounge is a testament to craftsmanship. Inspired by the bobbin furniture of 17th century France, this piece features a solid white oak frame and a natural woven rush seat and backrest. Each bobbin is lathe-turned by hand, a legacy skill that only a few manufactures still possess. The natural woven rush used in the seat and backrest has been used in furniture for thousands of years and is a feature of European country-furniture.

### MATERIALS

NATURAL WOVEN RUSH MATERIAL SOLID OAK FRAME WITH NEUTRAL FINISH