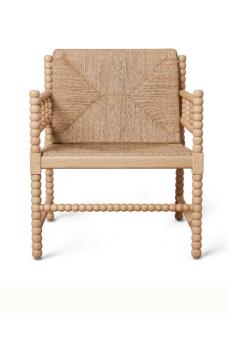

# Boble Lounge

AVAILABLE IN WHITE OAK + NATURAL RUSH

**CONTACT:** hello@hatihome.com

# woven rush seat

## DETAILS

The boble lounge is a testament to craftsmanship. Inspired by the bobbin furniture of 17th century France, this piece features a solid white oak frame and a natural woven rush seat and backrest. Each bobbin is lathe-turned by hand, a legacy skill that only a few manufactures still possess. The natural woven rush used in the seat and backrest has been used in furniture for thousands of years and is a feature of European country-furniture.

#### **DIMENSIONS**

26"W X 26.75"D X 32"H

(Seat: 16.5"H)