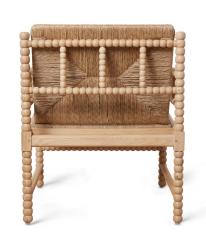

# Boble Lounge

AVAILABLE IN WHITE OAK + NATURAL RUSH

**CONTACT:** hello@hatihome.com

# woven rush seat

## DETAILS

The boble lounge is a testament to craftsmanship. Inspired by the bobbin furniture of 17th century France, this piece features a solid white oak frame and a natural woven rush seat and backrest. Each bobbin is lathe-turned by hand, a legacy skill that only a few manufactures still possess. The natural woven rush used in the seat and backrest has been used in furniture for thousands of years and is a feature of European country-furniture.

### MATERIALS

NATURAL WOVEN RUSH MATERIAL SOLID OAK FRAME WITH NEUTRAL FINISH