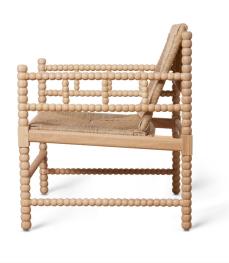

# Boble Lounge

AVAILABLE IN WHITE OAK + NATURAL RUSH

**CONTACT:** hello@hatihome.com

# woven rush seat

## DETAILS

The boble lounge is a testament to craftsmanship. Inspired by the bobbin furniture of 17th century France, this piece features a solid white oak frame and a natural woven rush seat and backrest. Each bobbin is lathe-turned by hand, a legacy skill that only a few manufactures still possess. The natural woven rush used in the seat and backrest has been used in furniture for thousands of years and is a feature of European country-furniture.

#### **DIMENSIONS**

26"W X 26.75"D X 32"H

(Seat: 16.5"H)