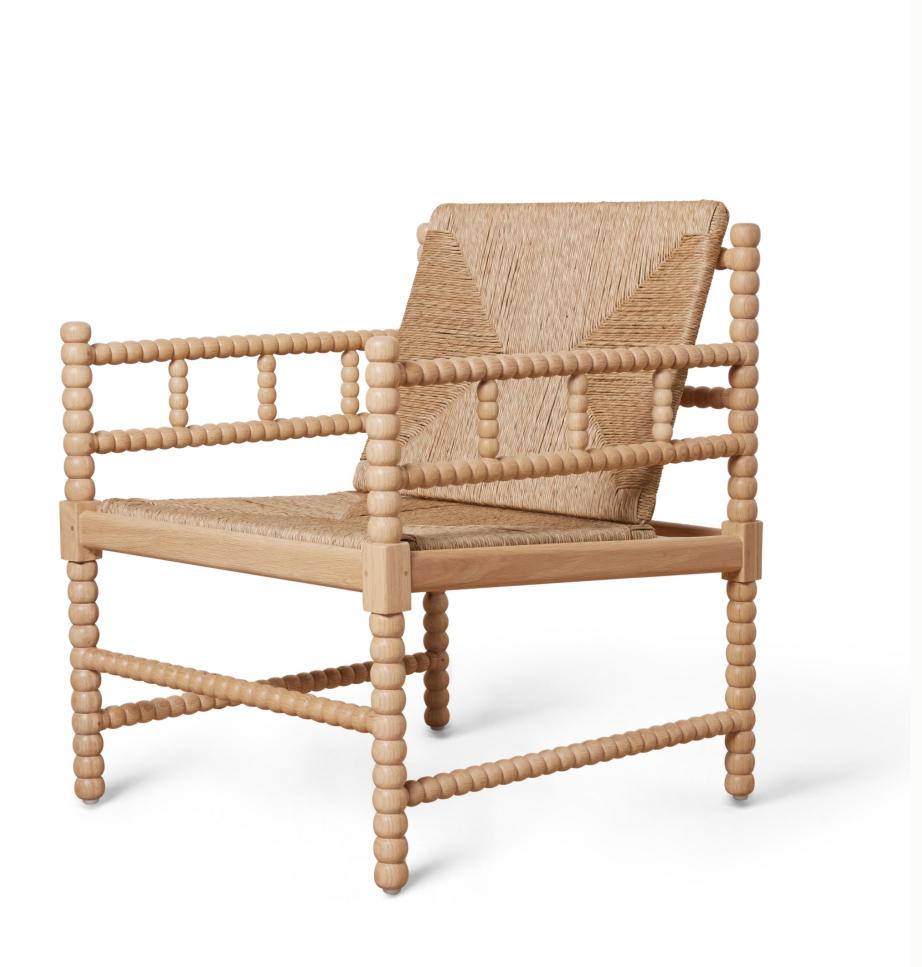

## Boble Lounge

AVAILABLE IN WHITE OAK + NATURAL RUSH

**contact**: hello@hatihome.com

## woven rush seat

## DETAILS

The boble lounge is a testament to craftsmanship. Inspired by the bobbin furniture of 17th century France, this piece features a solid white oak frame finished with a neutral, anti-yellowing stain to keep the wood bright and white for years to come. Each bobbin is lathe-turned by hand, a legacy skill that only a few manufacturers still possess. The natural woven rush seat provides comfort while evoking classic European country furniture.

**DIMENSIONS** 

MATERIALS

26"W  $\times$  27"D  $\times$  32.5"H

NATURAL WOVEN RUSH MATERIAL

SOLID OAK FRAME WITH NEUTRAL FINISH

Seat: 16.5"H Arm: 25"

RETAIL PRICE

\$2,550