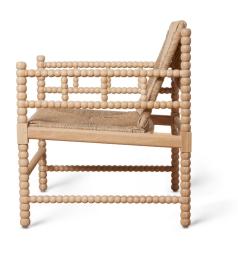

## Boble Lounge

AVAILABLE IN WHITE OAK + NATURAL RUSH

**contact**: hello@hatihome.com

## woven rush seat

## DETAILS

The boble lounge is a testament to craftsmanship. Inspired by the bobbin furniture of 17th century France, this piece features a solid white oak frame finished with a neutral, anti-yellowing stain to keep the wood bright and white for years to come. Each bobbin is lathe-turned by hand, a legacy skill that only a few manufacturers still possess. The natural woven rush seat provides comfort while evoking classic European country furniture.