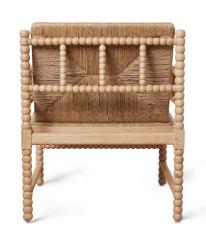

## Boble Lounge

AVAILABLE IN WHITE OAK + NATURAL RUSH

**contact**: hello@hatihome.com

## woven rush seat

## DETAILS

The boble lounge is a testament to craftsmanship. Inspired by the bobbin furniture of 17th century France, this piece features a solid white oak frame finished with a neutral, anti-yellowing stain to keep the wood bright and white for years to come. Each bobbin is lathe-turned by hand, a legacy skill that only a few manufacturers still possess. The natural woven rush seat provides comfort while evoking classic European country furniture.