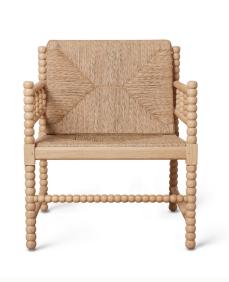

## Boble Lounge

AVAILABLE IN WHITE OAK + NATURAL RUSH

**contact**: hello@hatihome.com

## woven rush seat

## DETAILS

The boble lounge is a testament to craftsmanship. Inspired by the bobbin furniture of 17th century France, this piece features a solid white oak frame finished with a neutral, anti-yellowing stain to keep the wood bright and white for years to come. Each bobbin is lathe-turned by hand, a legacy skill that only a few manufacturers still possess. The natural woven rush seat provides comfort while evoking classic European country furniture.