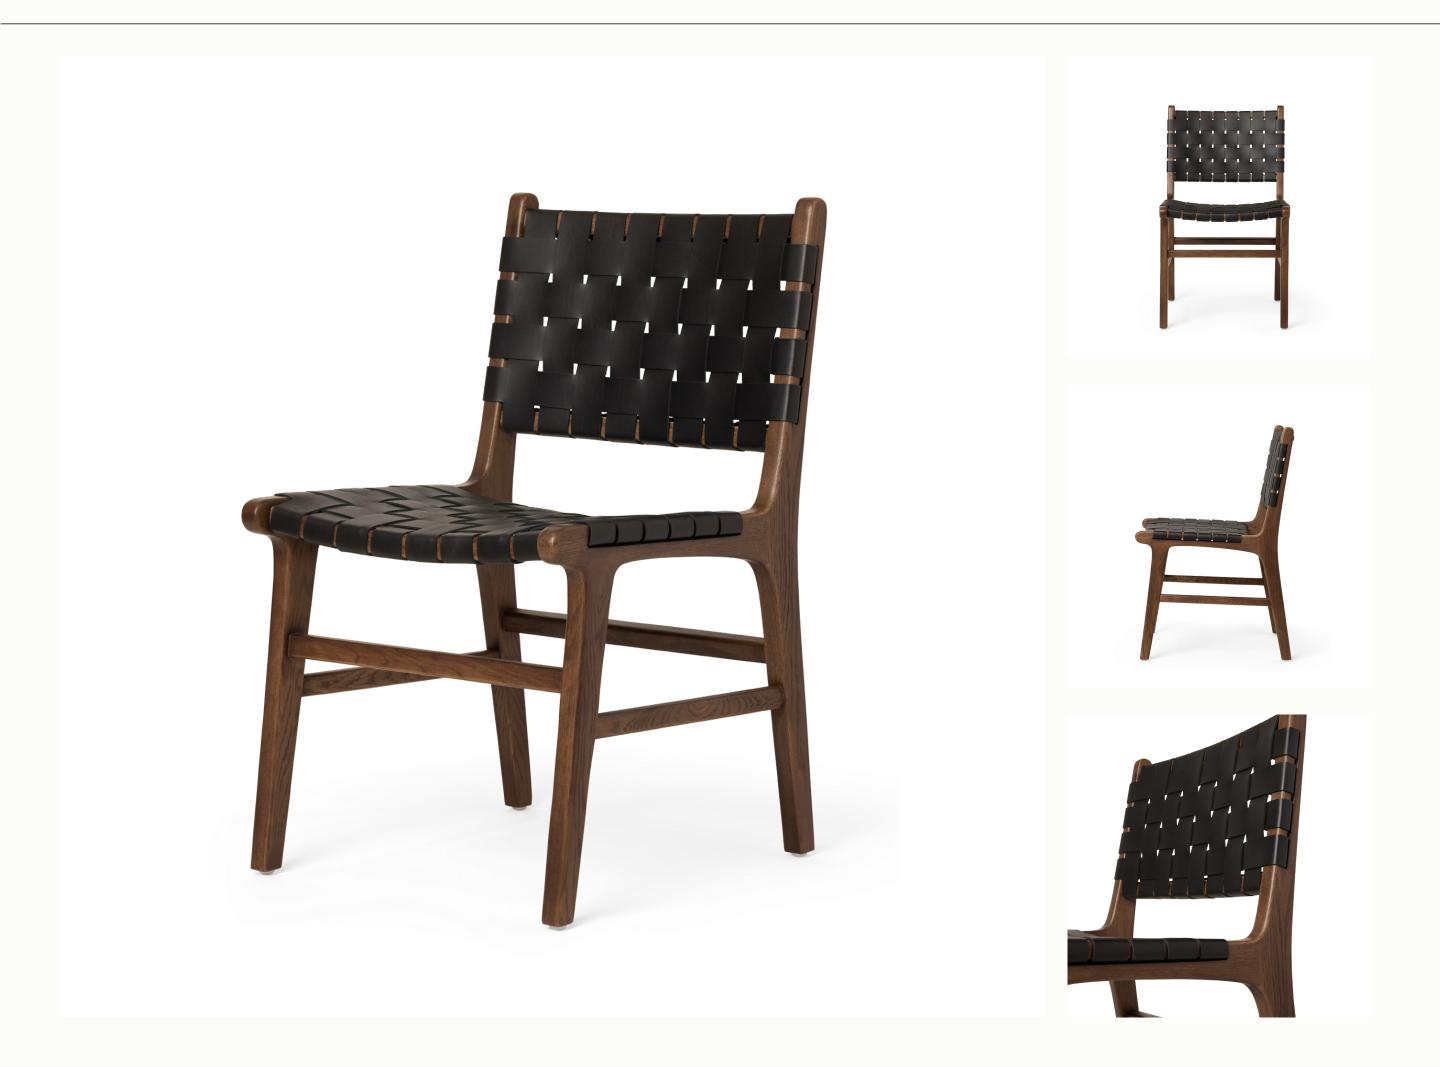

# ink leather

## DETAILS

Ease into our mid-century Scandinavian-inspired dining chair with a modern laid-back vibe. The Dining #1 chair in ink is made from solid white oak and treated to a brown, matte finish. The full-grain leather is vegetable-tanned, highlighting the natural texture of the hide while reducing our environmental footprint. The leather is finished with an anti-UV topcoat to protect against discoloration and stains. Ink is our most stain-resistant leather shade. Ideal as a dining set, breakfast nook centerpiece, or statement office chair.