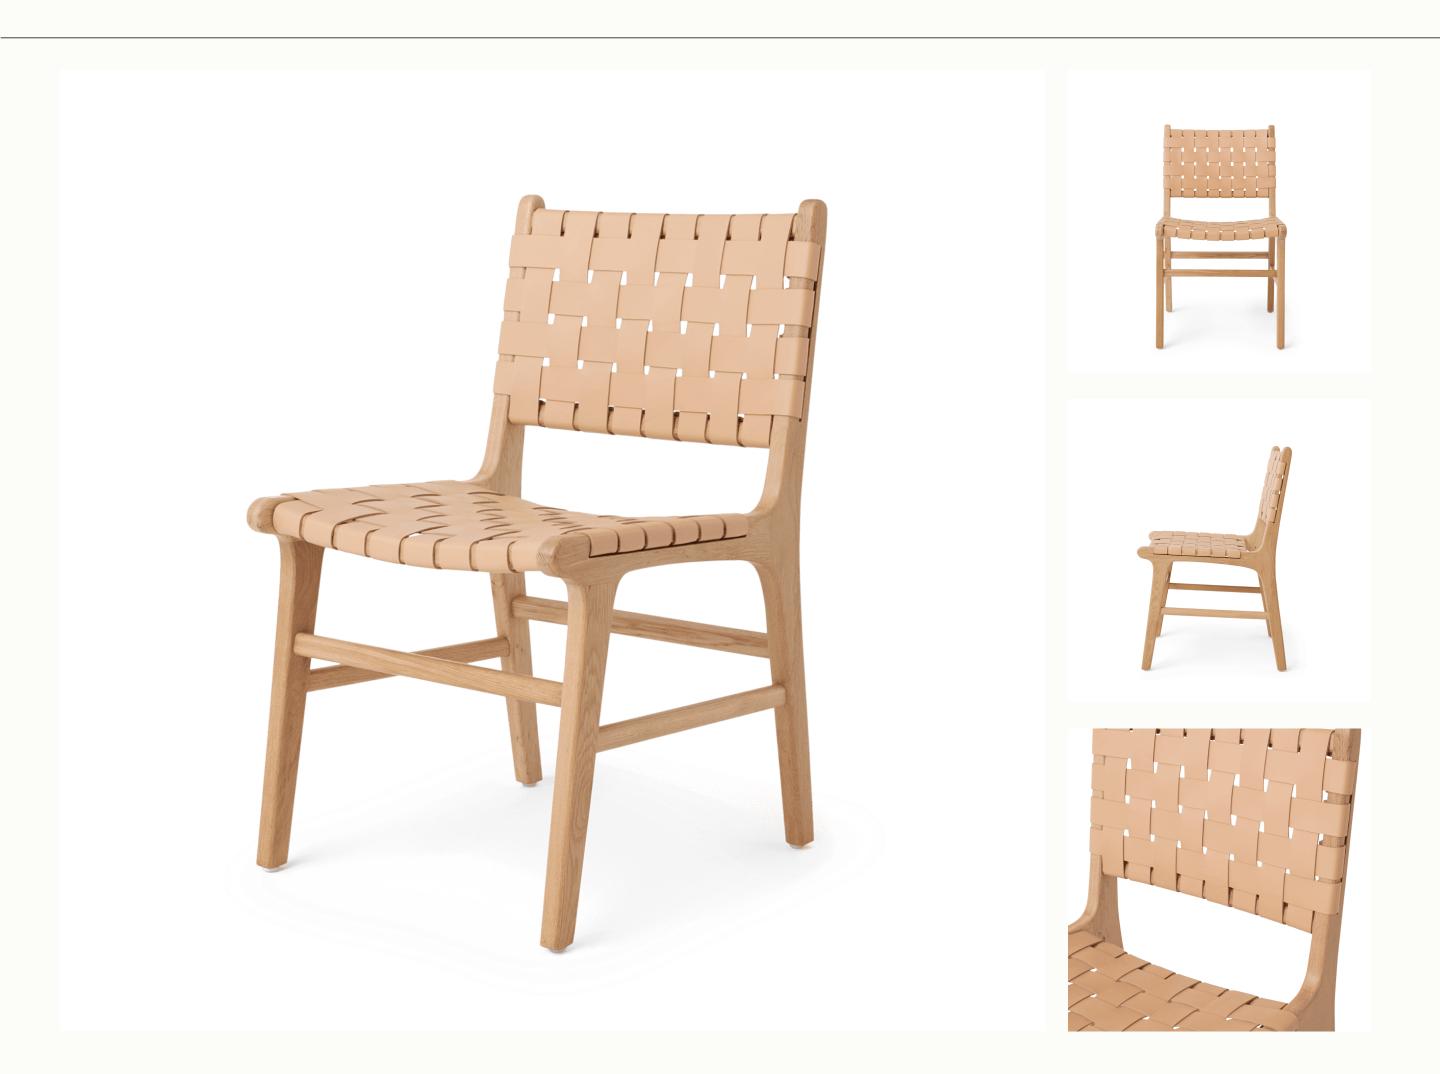

# natural leather

## DETAILS

Ease into our mid-century Scandinavian-inspired dining chair with a modern laid-back vibe. The Dining #1 chair in natural is made from solid white oak and treated to a striking neutral finish. The full-grain leather is vegetable-tanned, highlighting the natural texture of the hide while reducing our environmental footprint. The leather is finished with an anti-UV topcoat to protect against discoloration and stains.

### MATERIALS

VEGETABLE-TANNED, FULL-GRAIN LEATHER SUEDE LEATHER BACK SOLID WHITE OAK FRAME WITH NEUTRAL FINISH

#### DIMENSIONS

20.25"W x 23.75"D x 34.75"H Seat: 18.25"

\$595