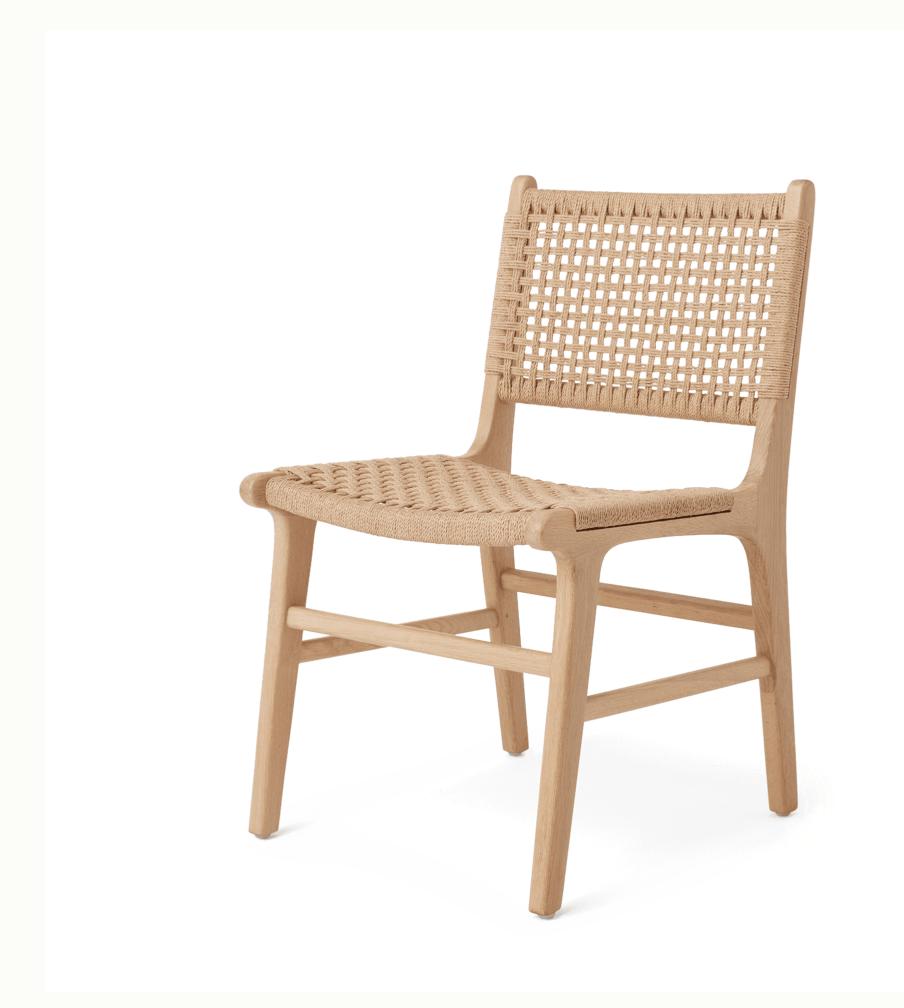

## DETAILS

Ease into our mid-century Scandinavian-inspired dining chair with a modern laid-back vibe. The Dining #1 chair is made from high-grade, locally-sourced teak and treated to a beautiful neutral finish. Dressed in Danish paper cord to elevate any dining experience, this chair combines old-world and modern textures.

Ideal as a dining set, breakfast nook centerpiece, or statement office chair.

RETAIL PRICE

\$595

#### MATERIALS

WOVEN DANISH PAPER CORD
HIGH-GRADE TEAK FRAME WITH NEUTRAL FINISH