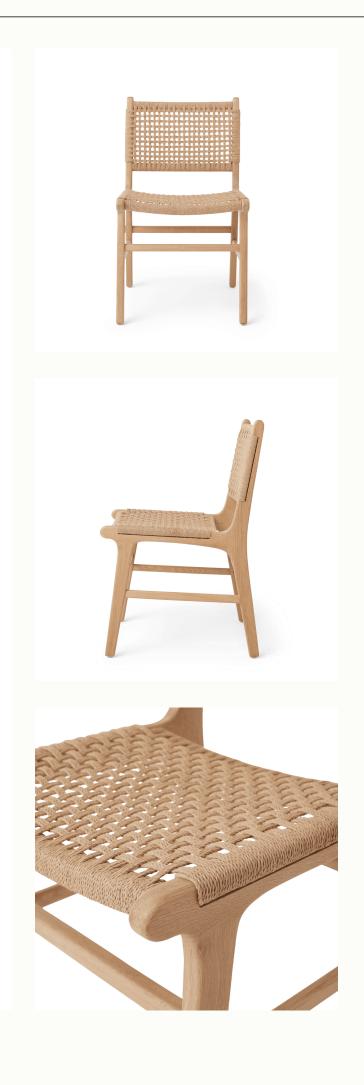

## DETAILS

Ease into our mid-century Scandinavian-inspired dining chair with a modern laid-back vibe. The Dining #1 chair is made from high-grade, locally-sourced teak and treated to a beautiful neutral finish. Dressed in Danish paper cord to elevate any dining experience, this chair combines old-world and modern textures.

#### MATERIALS

WOVEN DANISH PAPER CORD
HIGH-GRADE TEAK FRAME WITH NEUTRAL FINISH

### DIMENSIONS

20.25"W x 23.75"D x 34.75"H

Seat: 18.25"