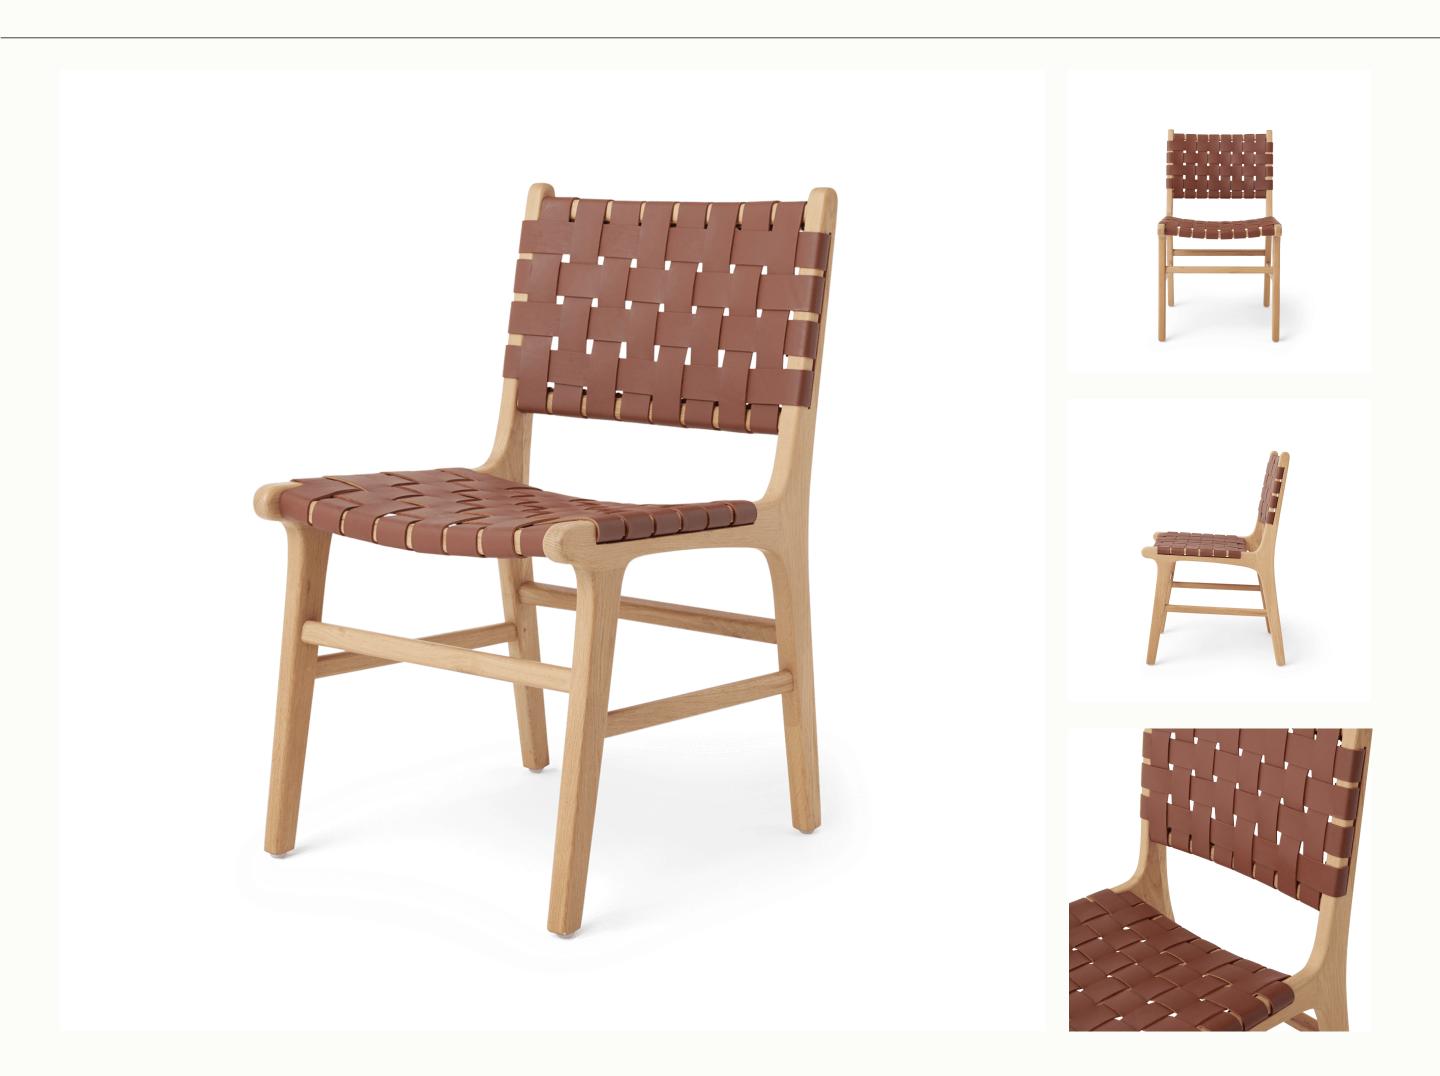

# whiskey leather

## DETAILS

Ease into our mid-century Scandinavian-inspired dining chair with a modern laid-back vibe. The Dining #1 chair is made from solid white oak and treated to a striking neutral finish. The full-grain leather is vegetable-tanned, highlighting the natural texture of the hide while reducing our environmental footprint. The leather is finished with an anti-UV topcoat to protect against discoloration and stains.

Ideal as a dining set, breakfast nook centerpiece, or statement office chair. Whiskey is our most versatile color story and a great stain-friendly option.

### MATERIALS

VEGETABLE-TANNED, FULL-GRAIN LEATHER SUEDE LEATHER BACK SOLID WHITE OAK FRAME WITH NEUTRAL FINISH