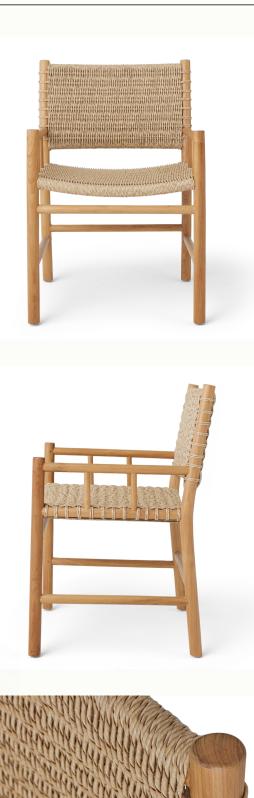

# Ema Arm Chair

AVAILABLE IN STOOL, ARM CHAIR, DINING

hello@hatihome.com

CONTACT:

## synthetic rattan seat

#### DETAILS

The Ema Arm Chair has a rounded teak frame that pairs beautifully with the Danish-inspired synthetic rattan weave and banding. Our outdoor pieces are made from locally sourced high-grade teak and treated to a beautiful neutral outdoor finish. The synthetic rattan matches the texture and aesthetic of a natural fiber but is UV-treated to make it suitable for outdoor use.

#### DIMENSIONS

20"W x 24"D x 34.75"H Seat height: 19.5" Arm height: 25"