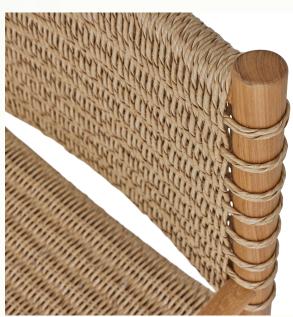

#### DETAILS

The Ema Arm Chair has a rounded teak frame that pairs beautifully with the Danish-inspired synthetic rattan weave and banding. Our outdoor pieces are made from locally sourced high-grade teak and treated to a beautiful neutral outdoor finish. The synthetic rattan matches the texture and aesthetic of a natural fiber but is UV-treated to make it suitable for outdoor use.

### MATERIALS

100% RECYCLABLE SYNTHETIC RATTAN, UV TREATED FOR ENDURANCE

HIGH-GRADE TEAK FRAME WITH NEUTRAL OUTDOOR FINISH

SUITABLE FOR INDOOR AND OUTDOOR SPACES

GREAT FOR FAMILIES WITH CHILDREN