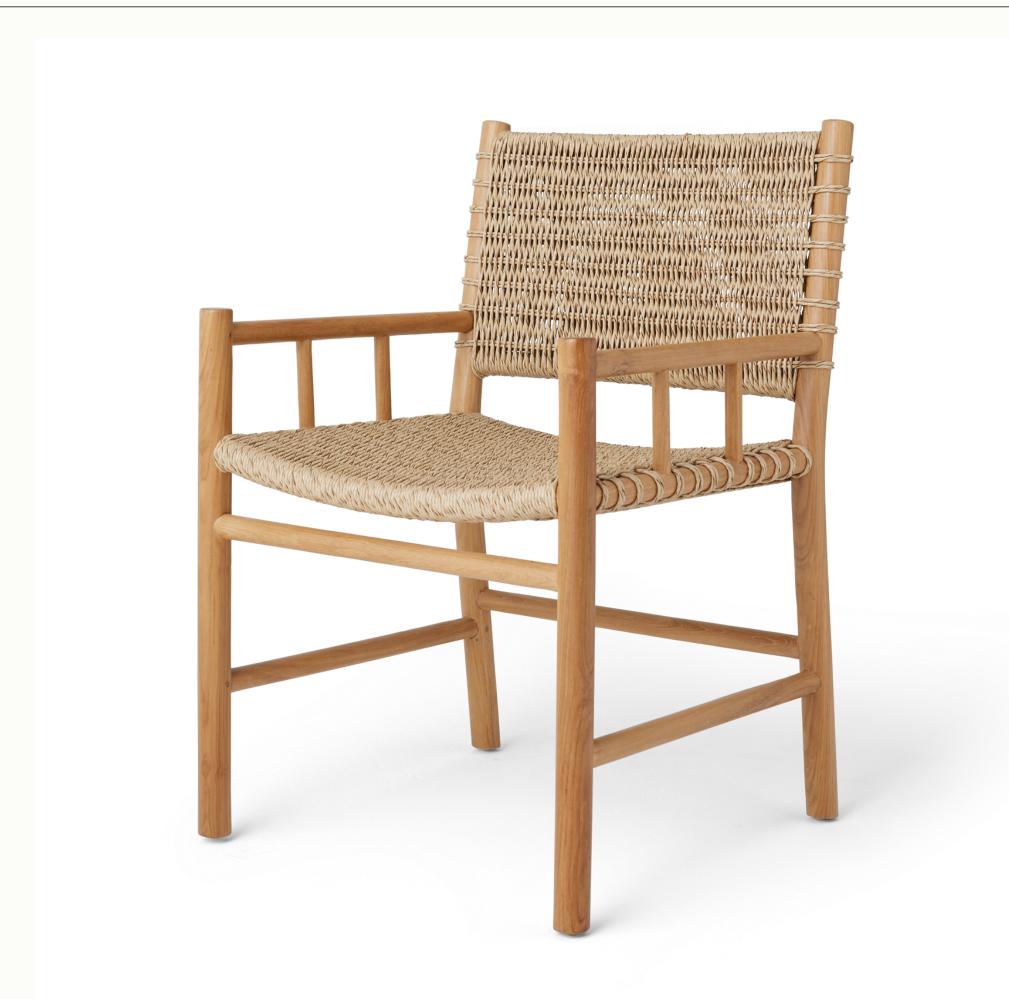

# Ema Arm Chair

AVAILABLE IN STOOL, ARM CHAIR, DINING

hello@hatihome.com

CONTACT:

## synthetic rattan seat

#### DETAILS

The Ema Arm Chair has a rounded teak frame that pairs beautifully with the Danish-inspired synthetic rattan weave and banding. Our outdoor pieces are made from locally sourced high-grade teak and treated to a beautiful neutral outdoor finish. The synthetic rattan matches the texture and aesthetic of a natural fiber but is UV-treated to make it suitable for outdoor use.

#### DIMENSIONS

20"W x 24"D x 34.75"H Seat height: 19.5" Arm height: 25"