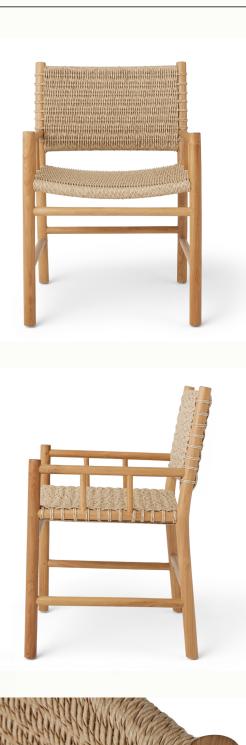

#### DETAILS

The Ema Arm Chair has a rounded teak frame that pairs beautifully with the Danish-inspired synthetic rattan weave and banding. Our outdoor pieces are made from locally sourced high-grade teak and treated to a beautiful neutral outdoor finish. The synthetic rattan matches the texture and aesthetic of a natural fiber but is UV-treated to make it suitable for outdoor use.

#### DIMENSIONS

22"W x 22.75"D x 33.75"H

Seat: 18" Arm: 24.5"