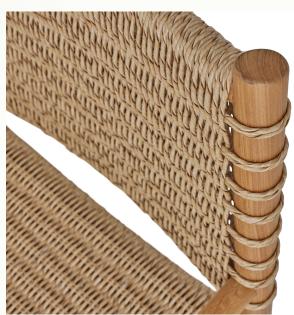

## synthetic rattan seat

#### DETAILS

The Ema Arm Chair has a rounded teak frame that pairs beautifully with the Danish-inspired synthetic rattan weave and banding. Our outdoor pieces are made from locally sourced high-grade teak and treated to a beautiful neutral outdoor finish. The synthetic rattan matches the texture and aesthetic of a natural fiber but is UV-treated to make it suitable for outdoor use.

### MATERIALS

100% RECYCLABLE SYNTHETIC RATTAN, UV TREATED FOR ENDURANCE

HIGH-GRADE TEAK FRAME WITH NEUTRAL OUTDOOR FINISH

SUITABLE FOR INDOOR AND OUTDOOR SPACES

GREAT FOR FAMILIES WITH CHILDREN