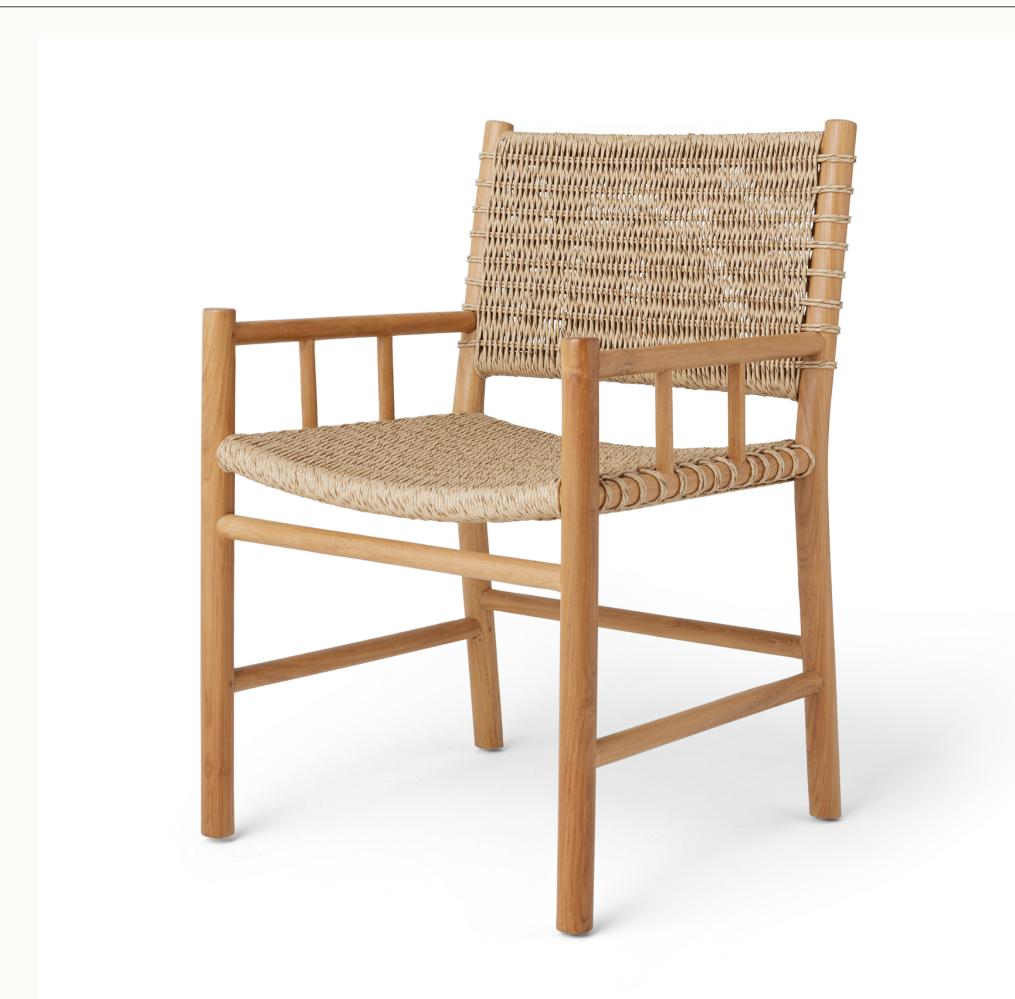

#### DETAILS

The Ema Arm Chair has a rounded teak frame that pairs beautifully with the Danish-inspired synthetic rattan weave and banding. Our outdoor pieces are made from locally sourced high-grade teak and treated to a beautiful neutral outdoor finish. The synthetic rattan matches the texture and aesthetic of a natural fiber but is UV-treated to make it suitable for outdoor use.

Equally beautiful indoors, especially for young families, these chairs can be taken outside and rinsed off.

RETAIL PRICE

\$695

### MATERIALS

100% RECYCLABLE SYNTHETIC RATTAN, UV TREATED FOR ENDURANCE

HIGH-GRADE TEAK FRAME WITH NEUTRAL OUTDOOR FINISH

SUITABLE FOR INDOOR AND OUTDOOR SPACES

GREAT FOR FAMILIES WITH CHILDREN

#### DIMENSIONS

22"W x 22.75"D x 33.75"H

Seat: 18" Arm: 24.5"