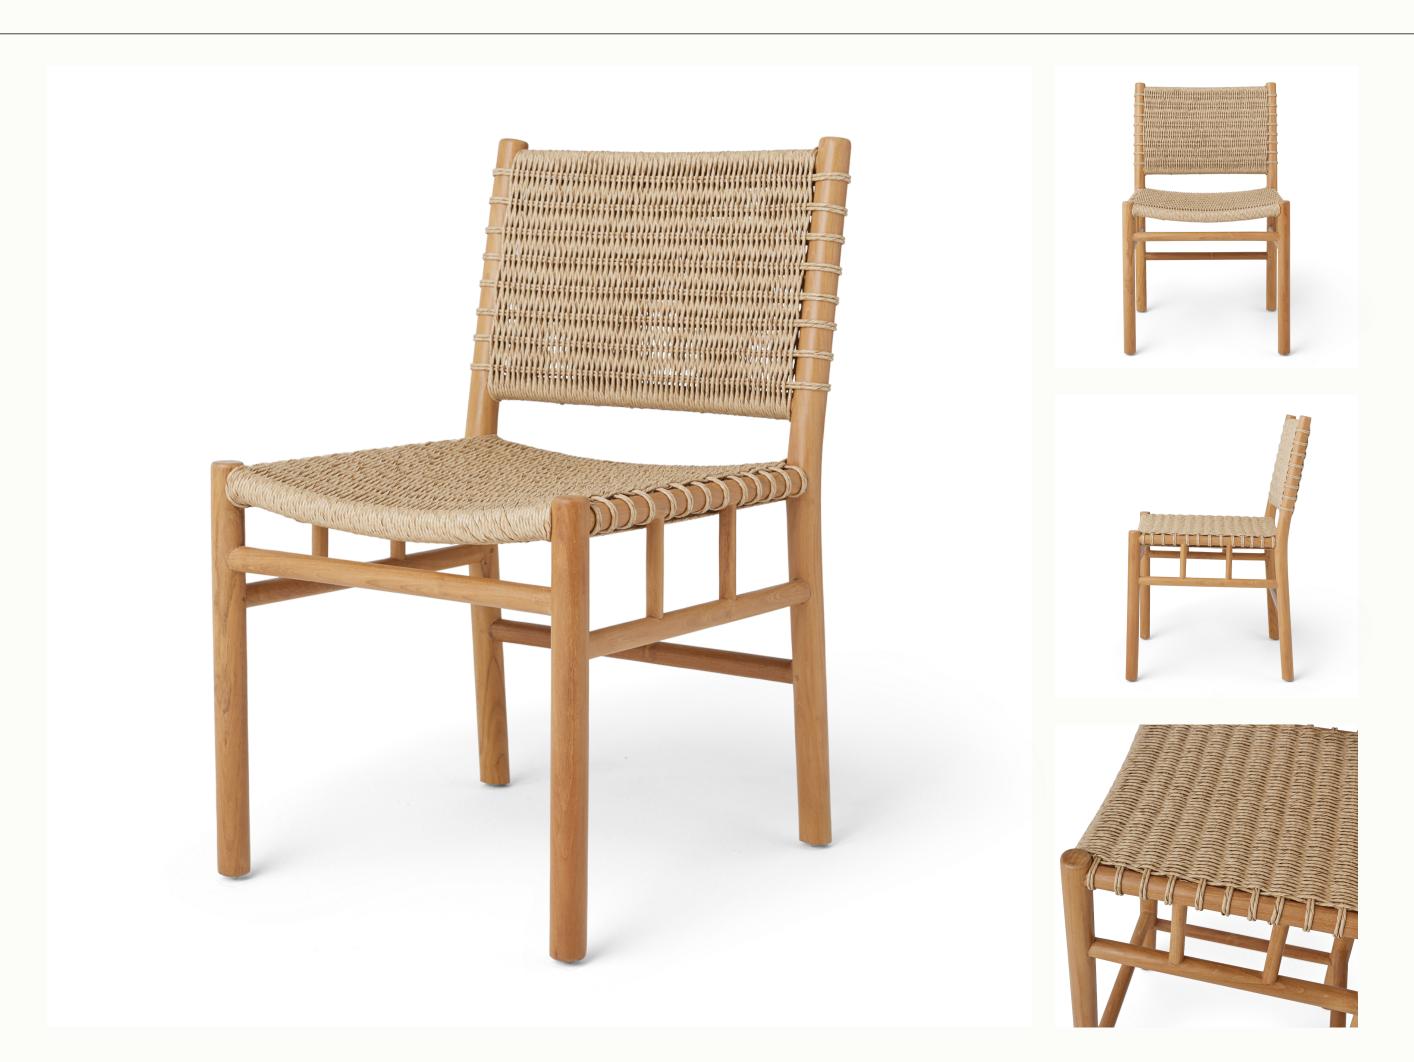

# Ema Dining

AVAILABLE IN STOOL, ARM CHAIR, DINING

#### **DETAILS**

The Ema Dining chair has a rounded teak frame that pairs beautifully with the Danish-inspired synthetic rattan weave and banding. Our outdoor pieces are made from locally sourced high-grade teak and treated to a beautiful neutral outdoor finish. The synthetic rattan matches the texture and aesthetic of a natural fiber but is UV-treated to make it suitable for outdoor use.

Equally beautiful indoors, especially for young families, these chairs can be taken outside and rinsed off.

RETAIL PRICE

### MATERIALS

100% RECYCLABLE SYNTHETIC RATTAN, UV TREATED FOR ENDURANCE

HIGH-GRADE TEAK FRAME WITH NEUTRAL OUTDOOR FINISH

SUITABLE FOR INDOOR AND OUTDOOR SPACES

hello@hatihome.com

CONTACT:

GREAT FOR FAMILIES WITH CHILDREN

#### DIMENSIONS

22"W × 22.75"D × 33.75"H

Seat: 18"