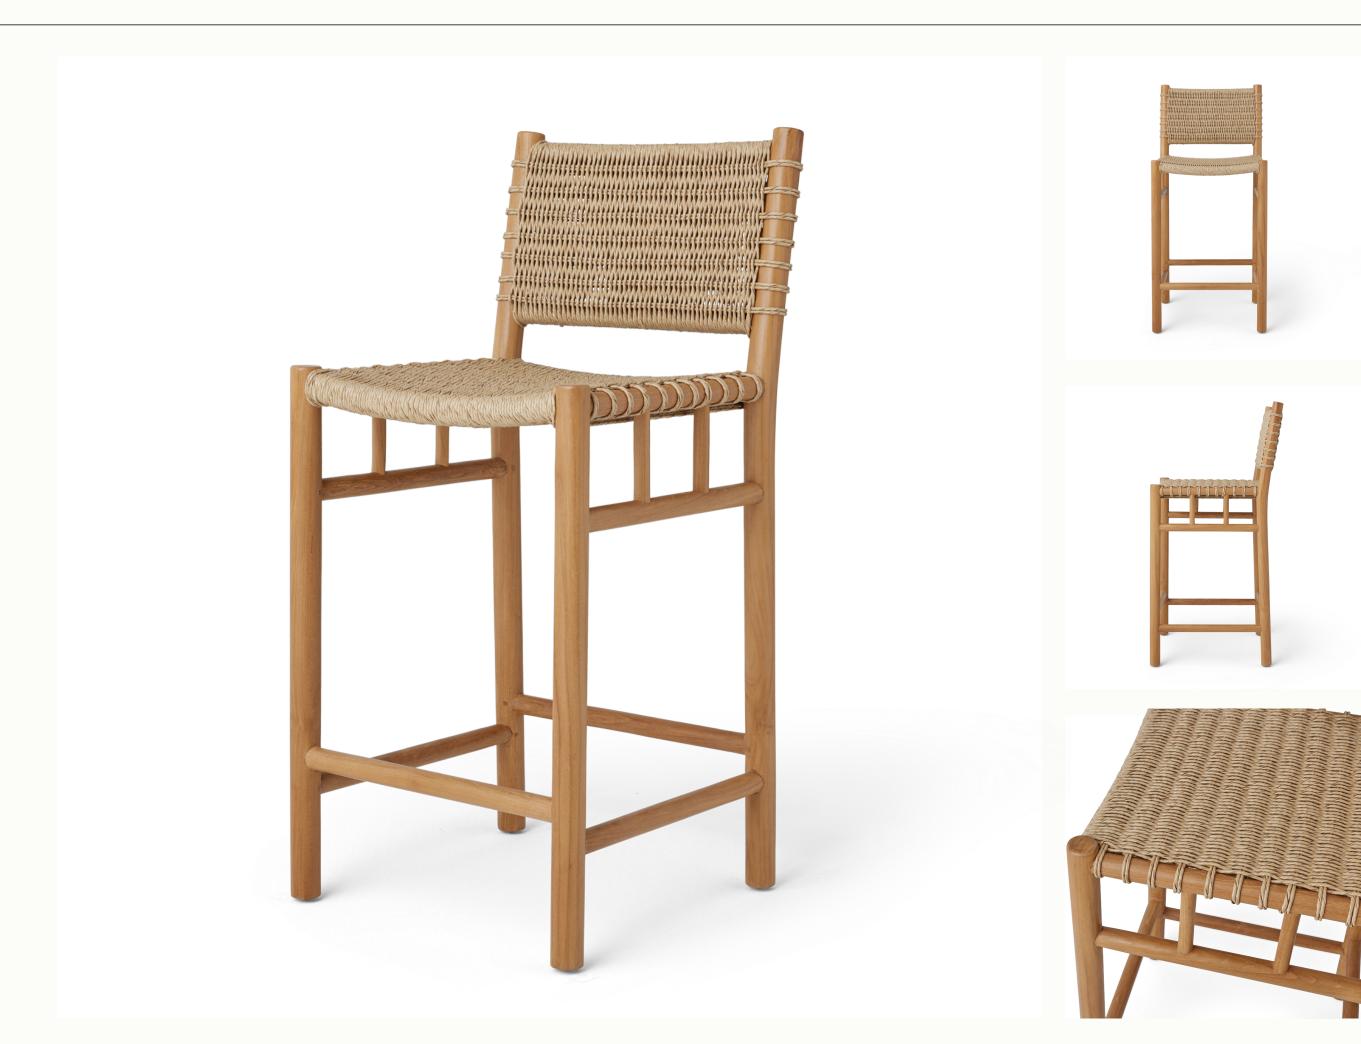

# Ema Stool

AVAILABLE IN STOOL, ARM CHAIR, DINING

#### **DETAILS**

The Ema Stool has a rounded teak frame that pairs beautifully with the Danishinspired synthetic rattan weave and banding. Our outdoor pieces are made from locally sourced high-grade teak and treated to a beautiful neutral outdoor finish. The synthetic rattan matches the texture and aesthetic of a natural fiber but is UV-treated to make it suitable for outdoor use.

### MATERIALS

100% RECYCLABLE SYNTHETIC RATTAN, UV TREATED FOR ENDURANCE

HIGH-GRADE TEAK FRAME WITH NEUTRAL OUTDOOR FINISH

SUITABLE FOR INDOOR AND OUTDOOR SPACES

hello@hatihome.com

CONTACT:

GREAT FOR FAMILIES WITH CHILDREN

#### DIMENSIONS

18.25"W x 19.75"D x 39.25"H Seat height: 26.5"

\$725