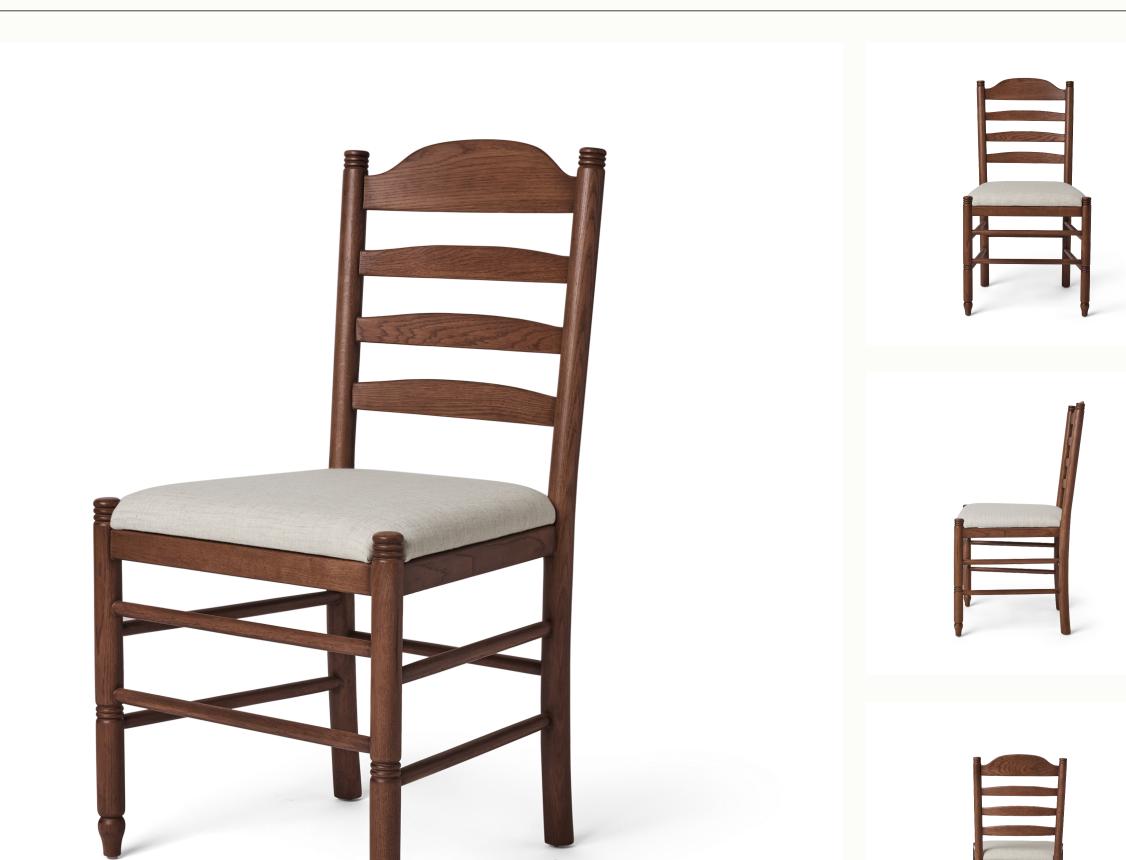

### upholstered seat

### DETAILS

Our new ladder-back dining chair adds an instant sense of tradition with dark-stained solid oak and intricately turned legs. The ladder back is echoed with multiple supporting struts, while quietly charming details accent the chair throughout.

#### MATERIALS

SOLID OAK FRAME WITH BROWN, MATTE FINISH UPHOLSTERED SEAT IN PERFORMANCE LINEN OR C.O.M.

### DIMENSIONS

19.5"W X 21"D X 37"H SEAT HEIGHT: 19"

**UPHOLSTERY** 

SAND

OLIVE

SLATE C.O.M.

BROWN OAK

WOOD