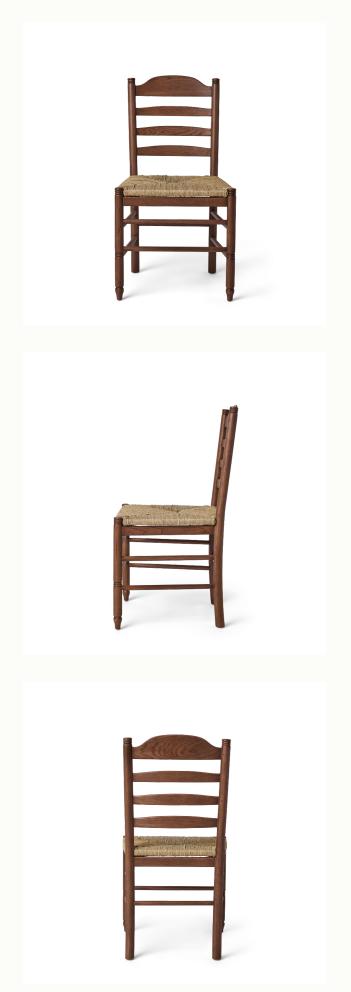

### natural rush sheet

### DETAILS

Our new ladder-back dining chair adds an instant sense of tradition with dark-stained solid oak and intricately turned legs. The ladder back is echoed with multiple supporting struts, while quietly charming details accent the chair throughout.

#### MATERIALS

NATURAL WOVEN RUSH MATERIAL
SOLID OAK FRAM WITH BROWN, MATTE FINISH

### DIMENSIONS

19.5"W X 21"D X 37"H SEAT HEIGHT: 19"