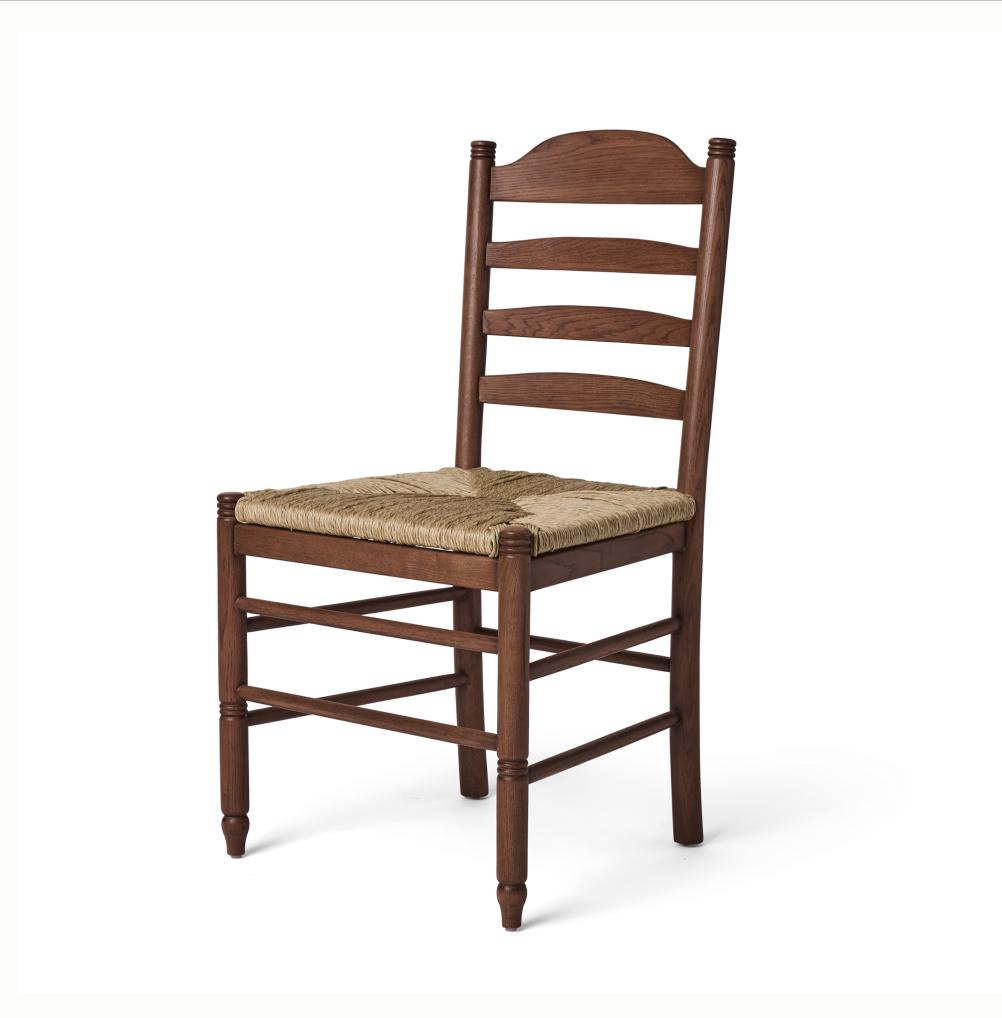

### natural rush sheet

### DETAILS

Our new ladder-back dining chair adds an instant sense of tradition with dark-stained solid oak and intricately turned legs. The ladder back is echoed with multiple supporting struts, while quietly charming details accent the chair throughout.

#### MATERIALS

NATURAL WOVEN RUSH MATERIAL
SOLID OAK FRAM WITH BROWN, MATTE FINISH

### DIMENSIONS

19.5"W X 21"D X 37"H SEAT HEIGHT: 19"

### WOOD

**BROWN OAK** 