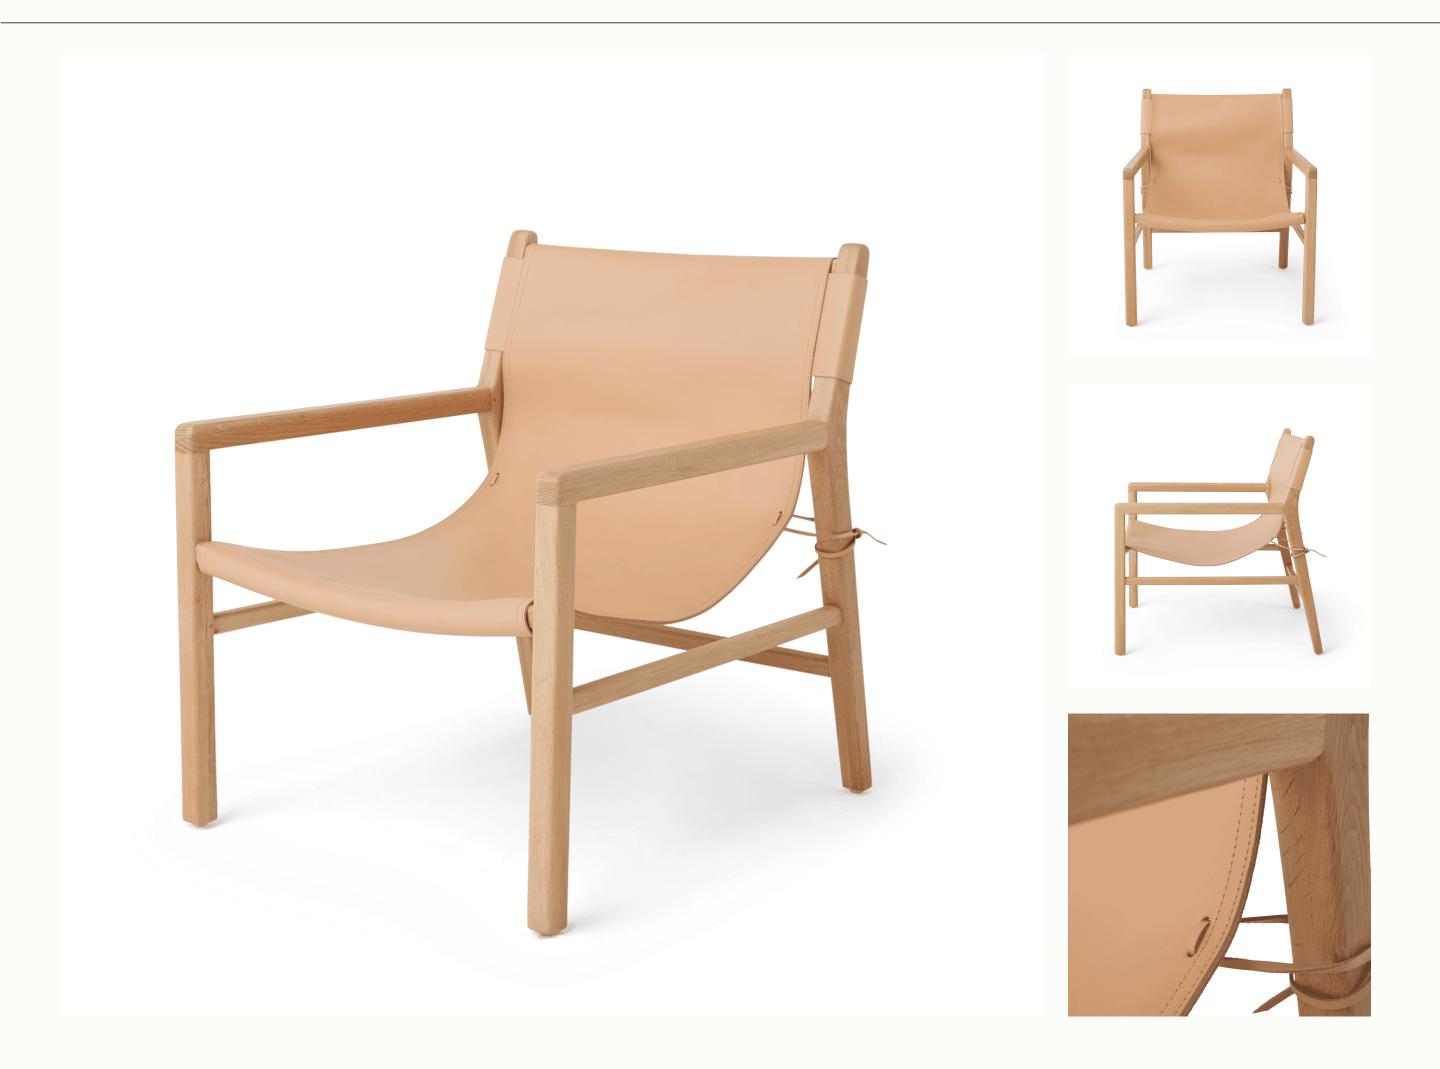

# natural leather seat

# DETAILS

Inspired by the stunning interiors of Bali, the Lounge #1 is a modern classic ready to dress up any space.

Made from solid white oak and treated to a striking neutral finish, the full-grain leather is vegetable-tanned, highlighting the natural texture of the hide while reducing our environmental footprint. The leather is finished with an anti-UV topcoat to protect against discoloration and stains. Its clean lines make it the perfect place to relax in any room.

## MATERIALS

VEGETABLE-TANNED, FULL-GRAIN LEATHER SUEDE LEATHER BACK SOLID WHITE OAK FRAME WITH NEUTRAL, ANTI-YELLOWING FINISH

### DIMENSIONS

26"W X 32.5"D X 32"H SEAT HEIGHT: 15.5"