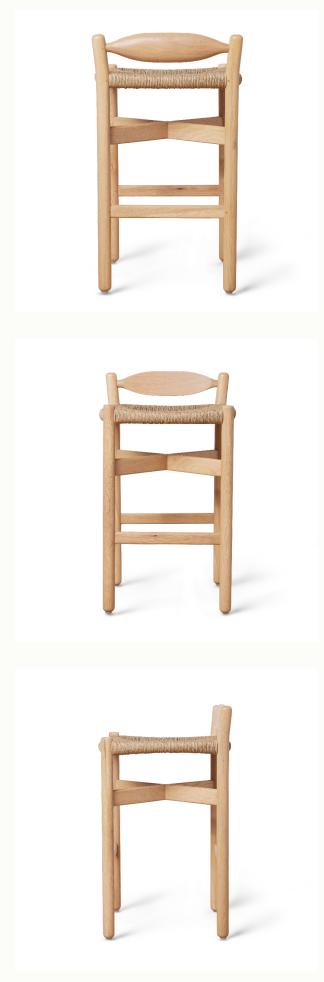

# woven rush seat

## DETAILS

The olma is a low back counter stool featuring thoughtful details for understated elegance. The solid white oak frame features a hand-shaped backrest that is scooped for comfort, and an 'x' strut for added stability and elevated composition. It's finished with a neutral, anti-yellowing stain to keep the wood bright and white for years to come. The natural woven rush seat provides comfort while evoking classic European country furniture.

### MATERIALS

NATURAL WOVEN RUSH MATERIAL SOLID OAK FRAME WITH NEUTRAL FINISH

#### **DIMENSIONS**

18"W x 18"D x 30.75"H

Seat: 26.25"