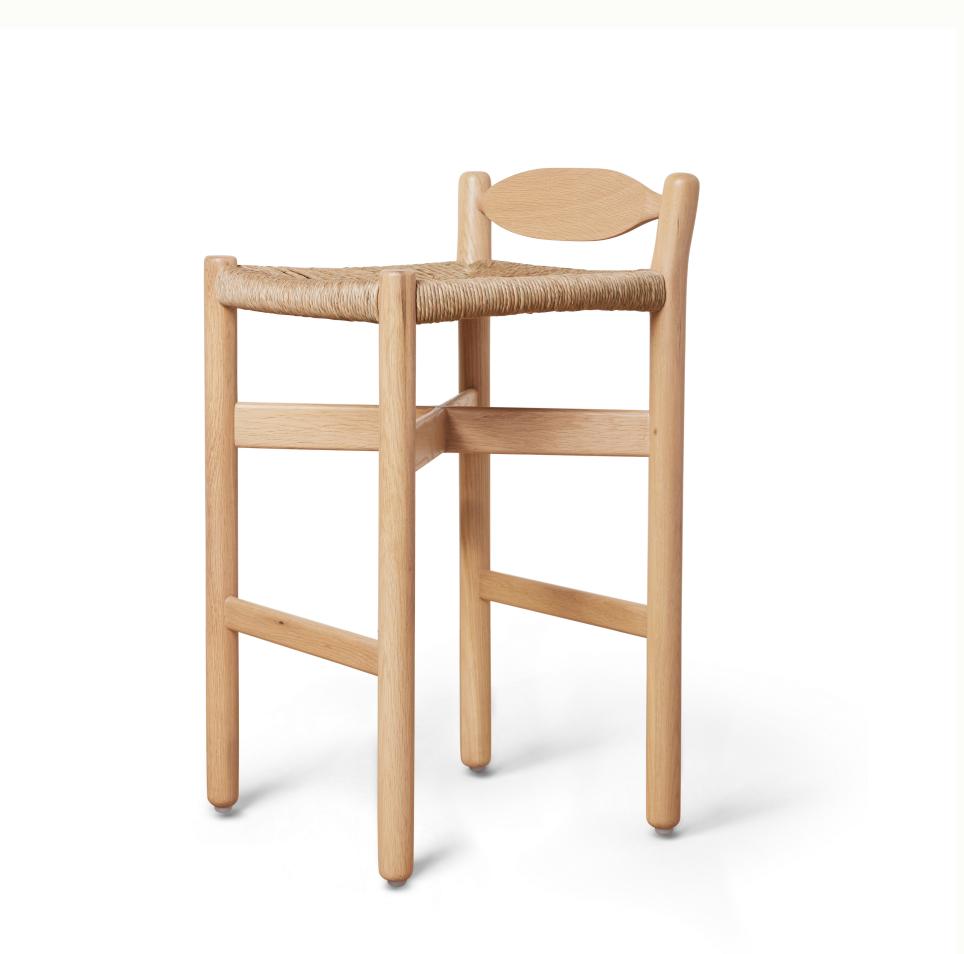

# woven rush seat

## DETAILS

The olma is a low back counter stool featuring thoughtful details for understated elegance. The solid white oak frame features a hand-shaped backrest that is scooped for comfort, and an 'x' strut for added stability and elevated composition. It's finished with a neutral, anti-yellowing stain to keep the wood bright and white for years to come. The natural woven rush seat provides comfort while evoking classic European country furniture.

### MATERIALS

NATURAL WOVEN RUSH MATERIAL SOLID OAK FRAME WITH NEUTRAL FINISH

#### **DIMENSIONS**

18"W x 18"D x 30.75"H

Seat: 26.25"