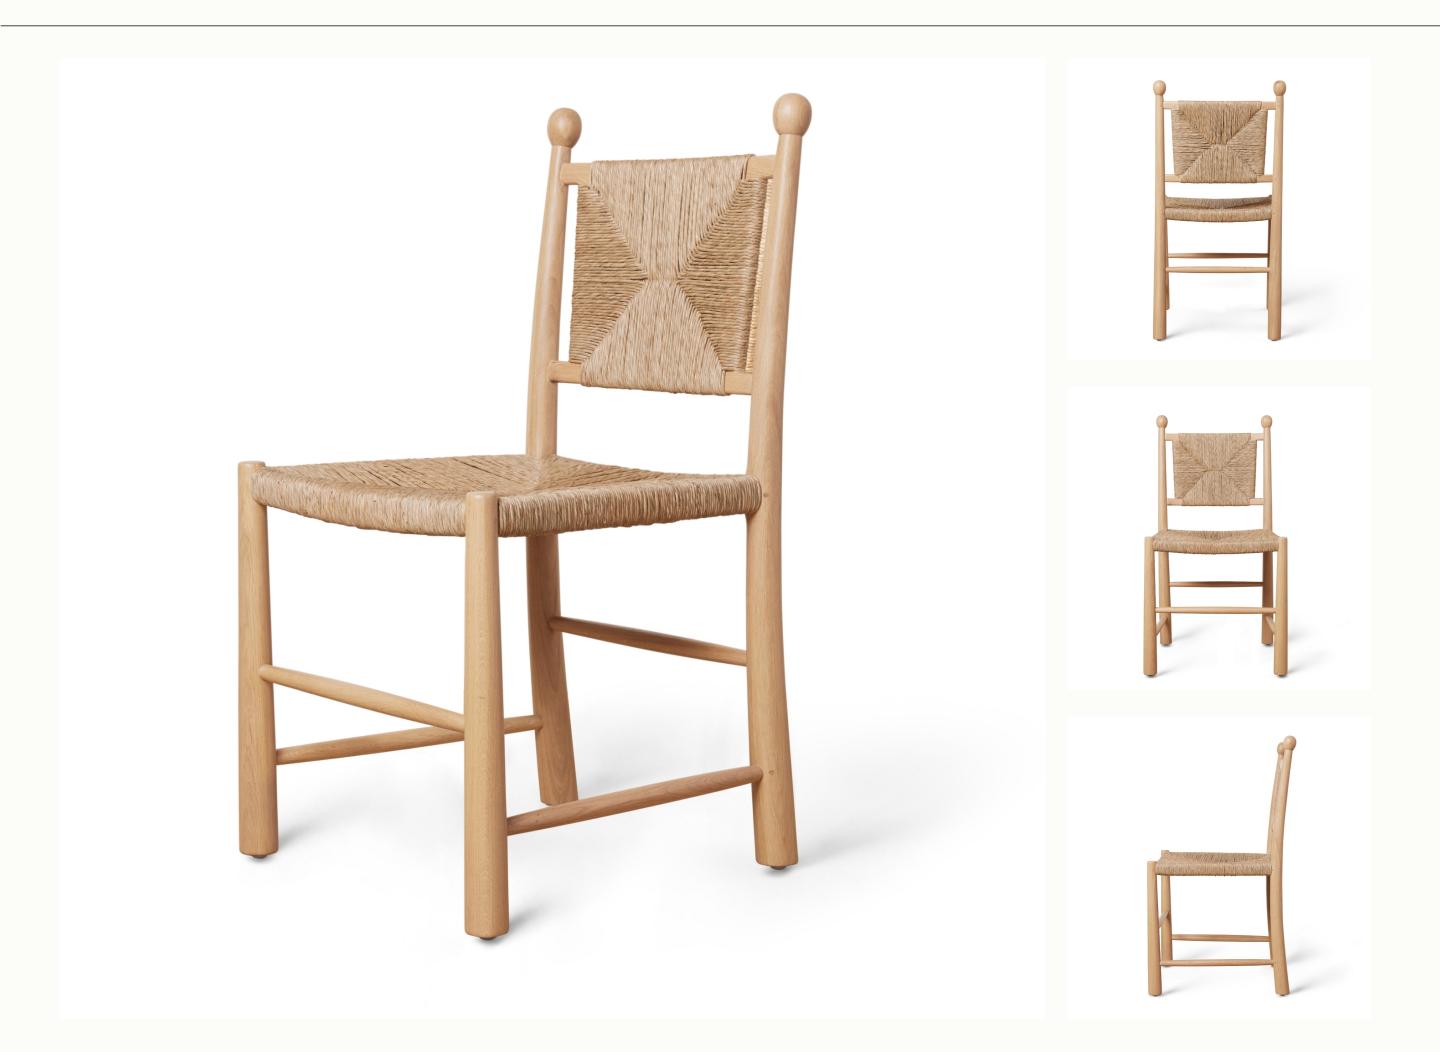

# woven rush seat

# DETAILS

The olma dining chair brings together playful lines and delightful details including bowed legs that taper and a hand-shaped ball on each shoulder. The woven rush seat and backrest provide a natural and comfortable seating experience. The solid white oak frame is finished with a neutral, anti-yellowing stain to keep the wood bright and white for years to come.

## MATERIALS

NATURAL WOVEN RUSH MATERIAL SOLID OAK FRAME WITH NEUTRAL FINISH

### DIMENSIONS

20.25"W × 22.5"D × 38.25"H Seat: 19.75"

PRICE \$1,195