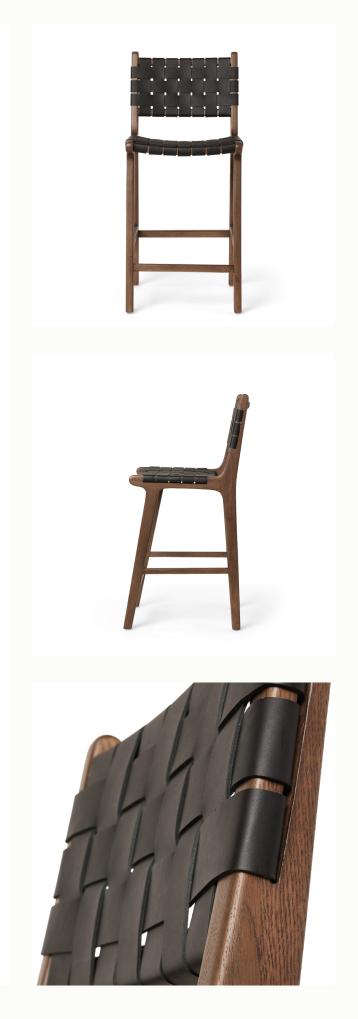

# Stool #2

AVAILABLE IN OUTDOOR SYNTHETIC, PAPER CORD, 3 LEATHER SHADES

# ink leather

### DETAILS

A popular choice to add contrast, Stool #2 is made from solid white oak and treated to a brown, matte finish.

The full-grain leather is vegetable-tanned, highlighting the natural texture of the hide while reducing our environmental footprint. The leather is finished with an anti-UV topcoat to protect against discoloration and stains. Ink is our most stain-resistant leather shade.

## MATERIALS

VEGETABLE-TANNED, FULL-GRAIN LEATHER SUEDE LEATHER BACK SOLID WHITE OAK FRAME WITH BROWN, MATTE FINISH

#### DIMENSIONS

18"W × 20"D × 39.75"H

Seat: 26"