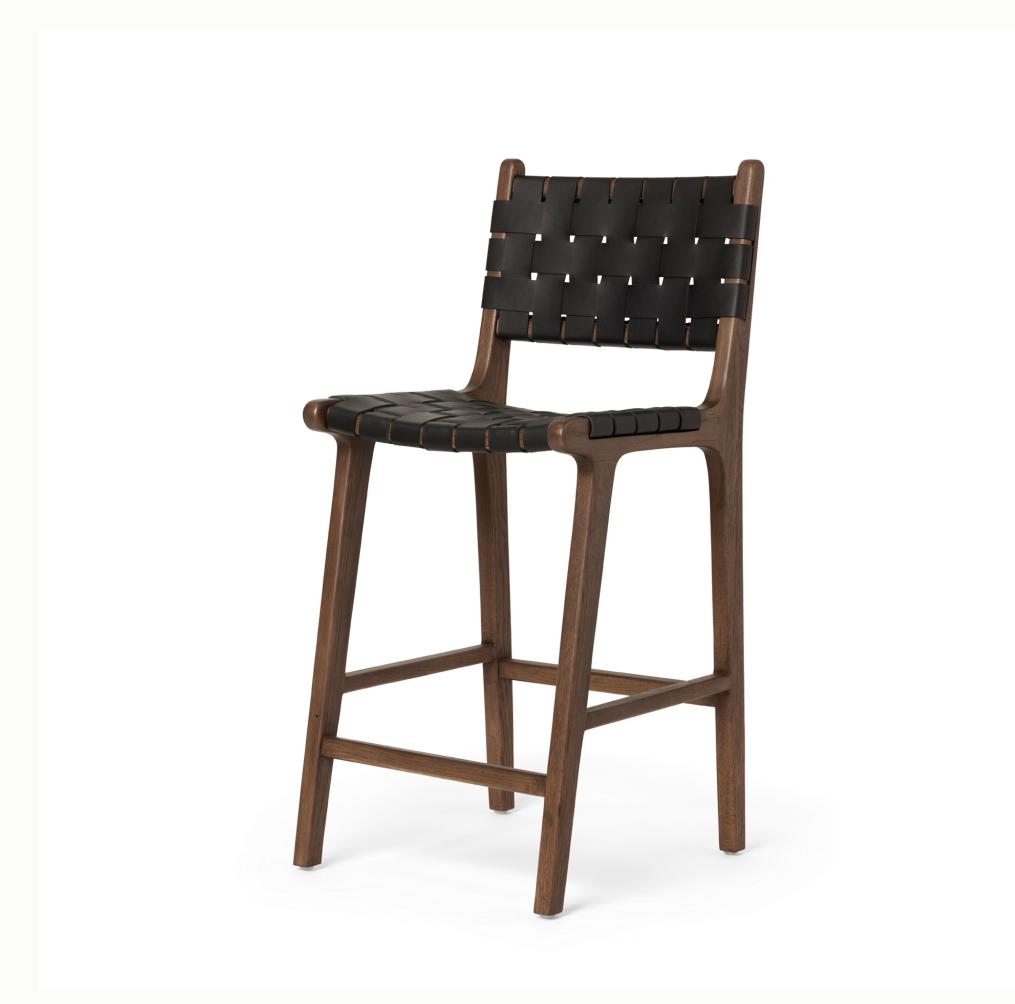

# Stool #2

AVAILABLE IN OUTDOOR SYNTHETIC, PAPER CORD, 3 LEATHER SHADES

# ink leather

### DETAILS

A popular choice to add contrast, Stool #2 is made from solid white oak and treated to a brown, matte finish.

The full-grain leather is vegetable-tanned, highlighting the natural texture of the hide while reducing our environmental footprint. The leather is finished with an anti-UV topcoat to protect against discoloration and stains. Ink is our most stain-resistant leather shade.

## MATERIALS

VEGETABLE-TANNED, FULL-GRAIN LEATHER SUEDE LEATHER BACK SOLID WHITE OAK FRAME WITH BROWN, MATTE FINISH

#### DIMENSIONS

18"W × 20"D × 39.75"H

Seat: 26"