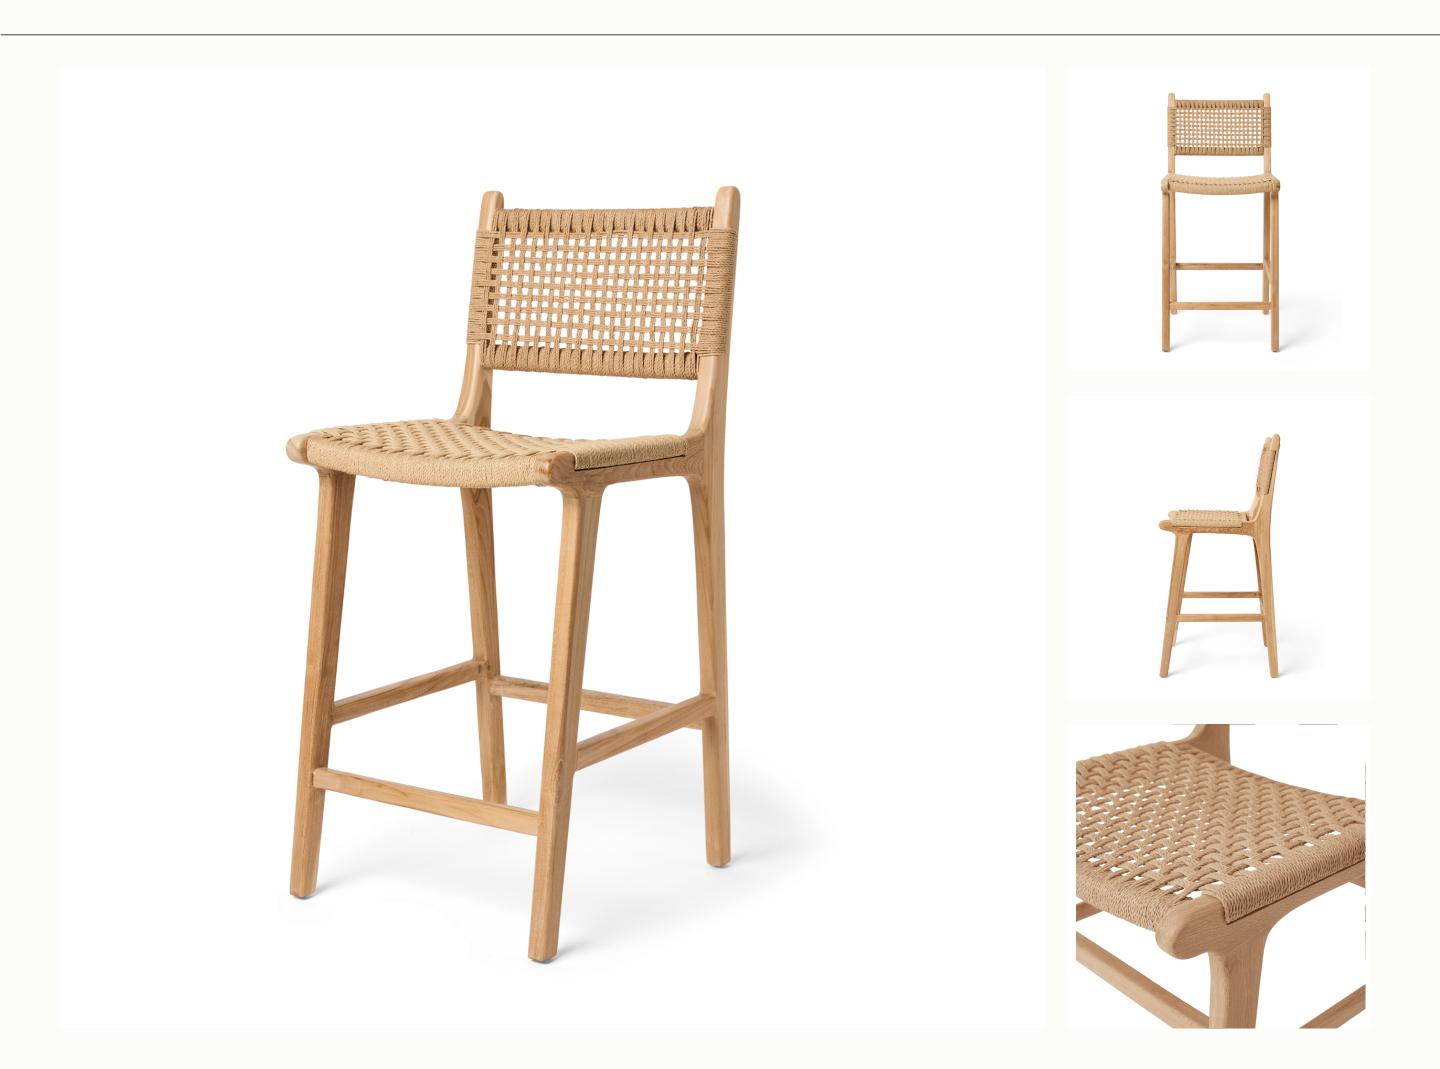

# paper cord

## DETAILS

A bestseller since its debut, Stool #2 is made from high-grade, locally-sourced teak and treated to a beautiful neutral finish.

Dressed in Danish paper cord to elevate any dining experience, this stool combines old-world and modern textures, featuring a distinct patterned weave highlighting artisanal craftsmanship.

### MATERIALS

WOVEN DANISH PAPER CORD HIGH-GRADE TEAK FRAME WITH NEUTRAL FINISH

#### DIMENSIONS

17.75"W x 17.75"D x 39.5"H Seat height: 26"