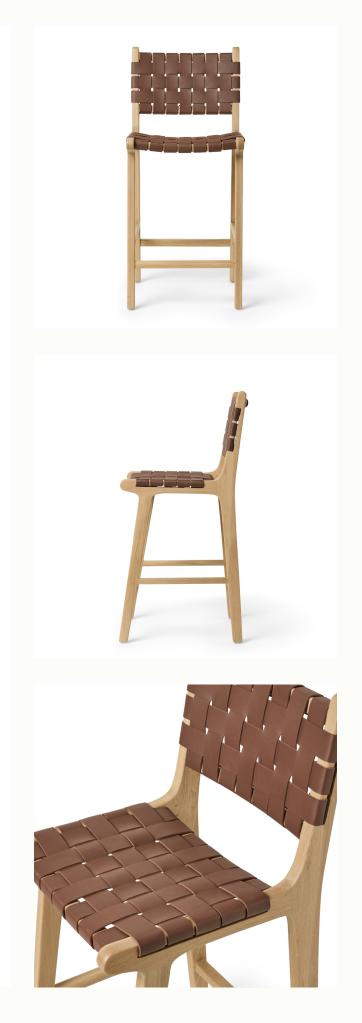

## whiskey leather

#### DETAILS

A sophisticated choice, Stool #2 is made from solid white oak and treated to a beautiful neutral finish paired with rich, warm Whiskey leather.

The full-grain leather is vegetable-tanned, highlighting the natural texture of the hide while reducing our environmental footprint. The leather is finished with an anti-UV topcoat to protect against discoloration and stains.

### MATERIALS

VEGETABLE-TANNED, FULL-GRAIN LEATHER SUEDE LEATHER BACK SOLID WHITE OAK FRAME WITH NEUTRAL FINISH

#### DIMENSIONS

17.75"W x 17.75"D x 39.5"H Seat height: 26"

RETAIL PRICE