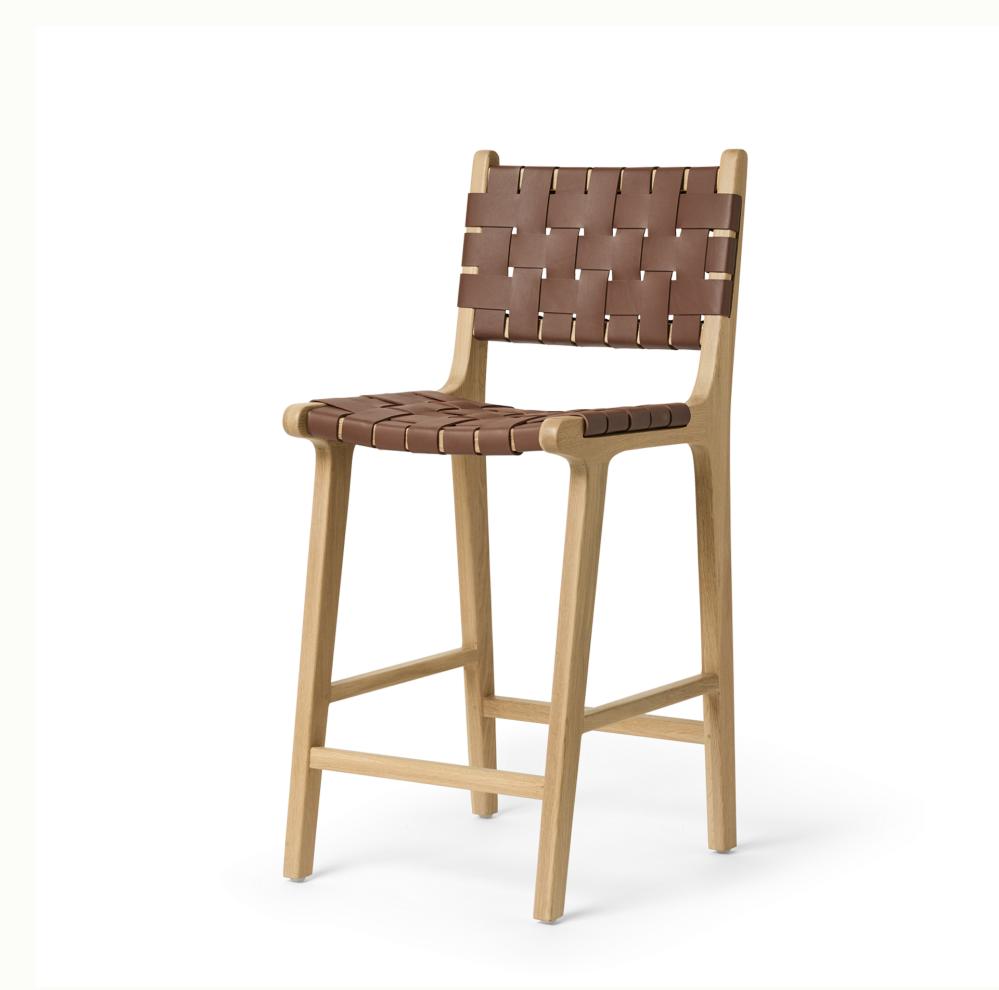

## whiskey leather

#### DETAILS

A sophisticated choice, Stool #2 is made from solid white oak and treated to a beautiful neutral finish paired with rich, warm Whiskey leather.

The full-grain leather is vegetable-tanned, highlighting the natural texture of the hide while reducing our environmental footprint. The leather is finished with an anti-UV topcoat to protect against discoloration and stains.

### MATERIALS

VEGETABLE-TANNED, FULL-GRAIN LEATHER SUEDE LEATHER BACK SOLID WHITE OAK FRAME WITH NEUTRAL FINISH

#### DIMENSIONS

17.75"W x 17.75"D x 39.5"H Seat height: 26"

RETAIL PRICE