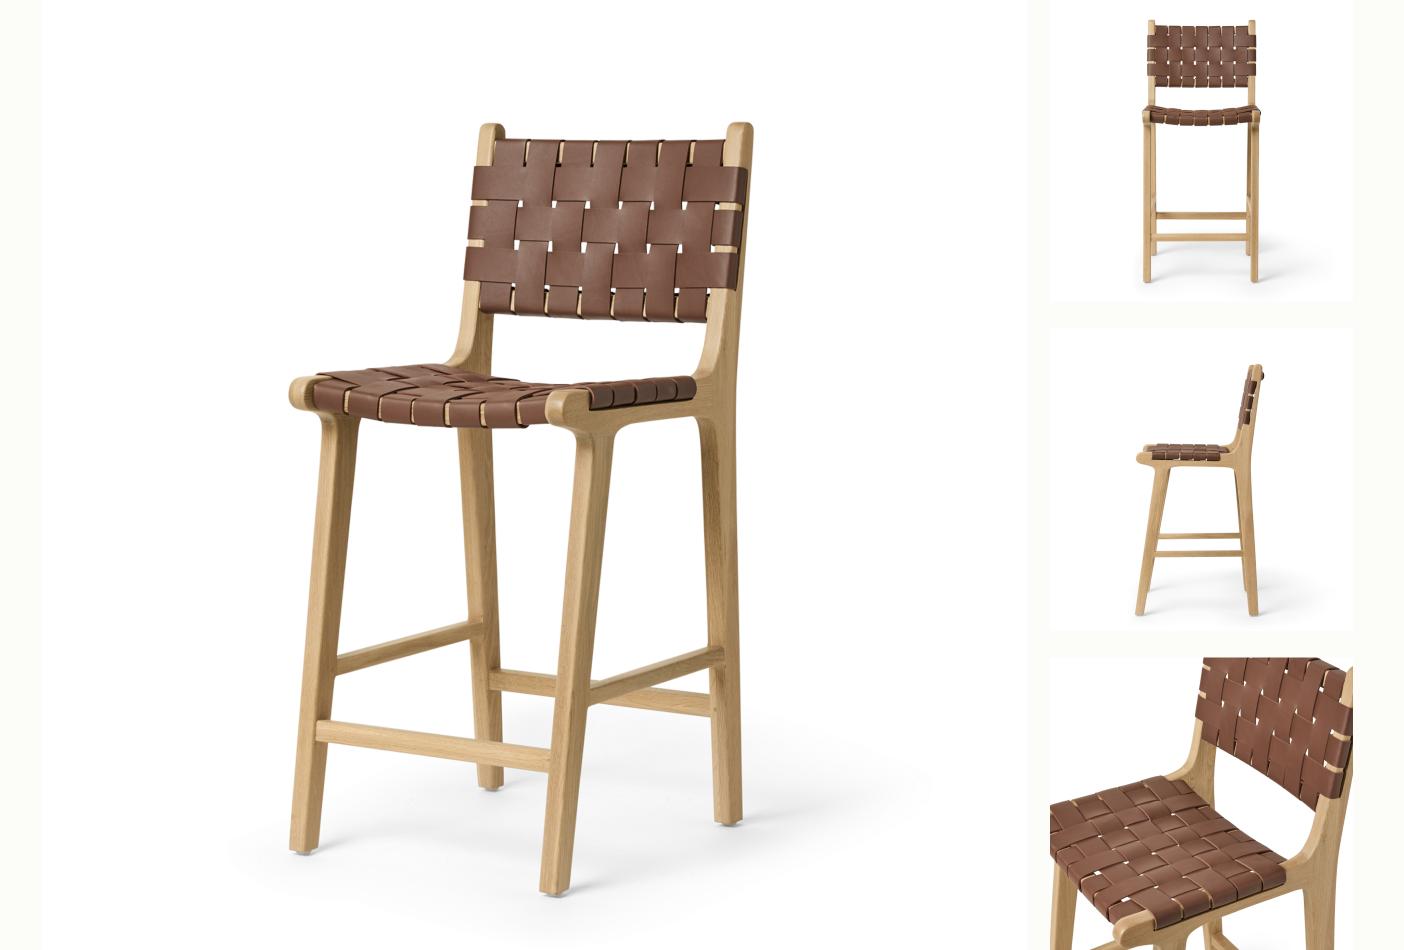

# whiskey leather

## DETAILS

A sophisticated choice, Stool #2 is made from solid white oak and treated to a beautiful neutral finish paired with rich, warm Whiskey leather.

The full-grain leather is vegetable-tanned, highlighting the natural texture of the hide while reducing our environmental footprint. The leather is finished with an anti-UV topcoat to protect against discoloration and stains.

#### MATERIALS

VEGETABLE-TANNED, FULL-GRAIN LEATHER SUEDE LEATHER BACK SOLID WHITE OAK FRAME WITH NEUTRAL FINISH

#### DIMENSIONS

18"W × 20"D × 39.75"H Seat: 26"

\$635