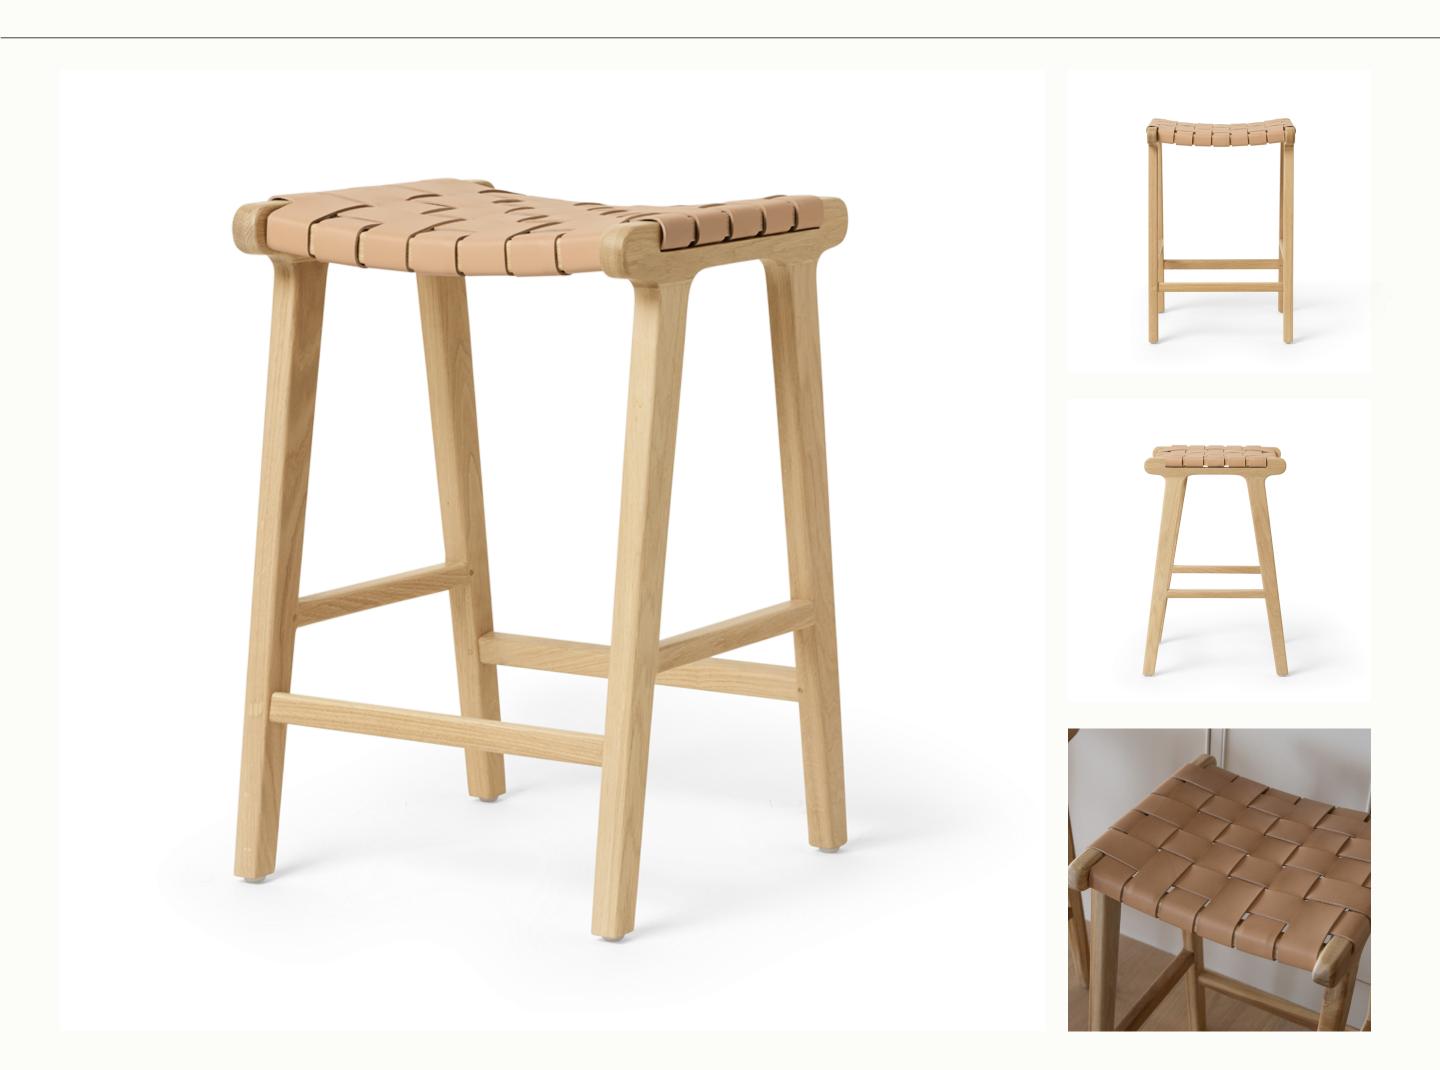

# natural leather seat

## DETAILS

The backless edition of our classic counter stool is perfect for kitchens that call for a low-profile presence while still making a stylish statement. This sleek piece is ideal for adding extra seating at the end of an island without overcrowding the space, seamlessly complementing our Stool #2.

Crafted from sustainable white oak, the stool features a beautiful neutral finish that enhances the wood's natural grain. The seat is upholstered in full-grain, vegetable-tanned leather, chosen for its rich texture and minimal environmental impact. An anti-UV topcoat ensures lasting protection against discoloration and stains, preserving the stool's look over time.

### MATERIALS

VEGETABLE-TANNED, FULL-GRAIN LEATHER SUEDE LEATHER BACK SOLID WHITE OAK FRAME WITH NEUTRAL FINISH

#### DIMENSIONS

16"W x 15.75"D x 26"H Seat: 26"