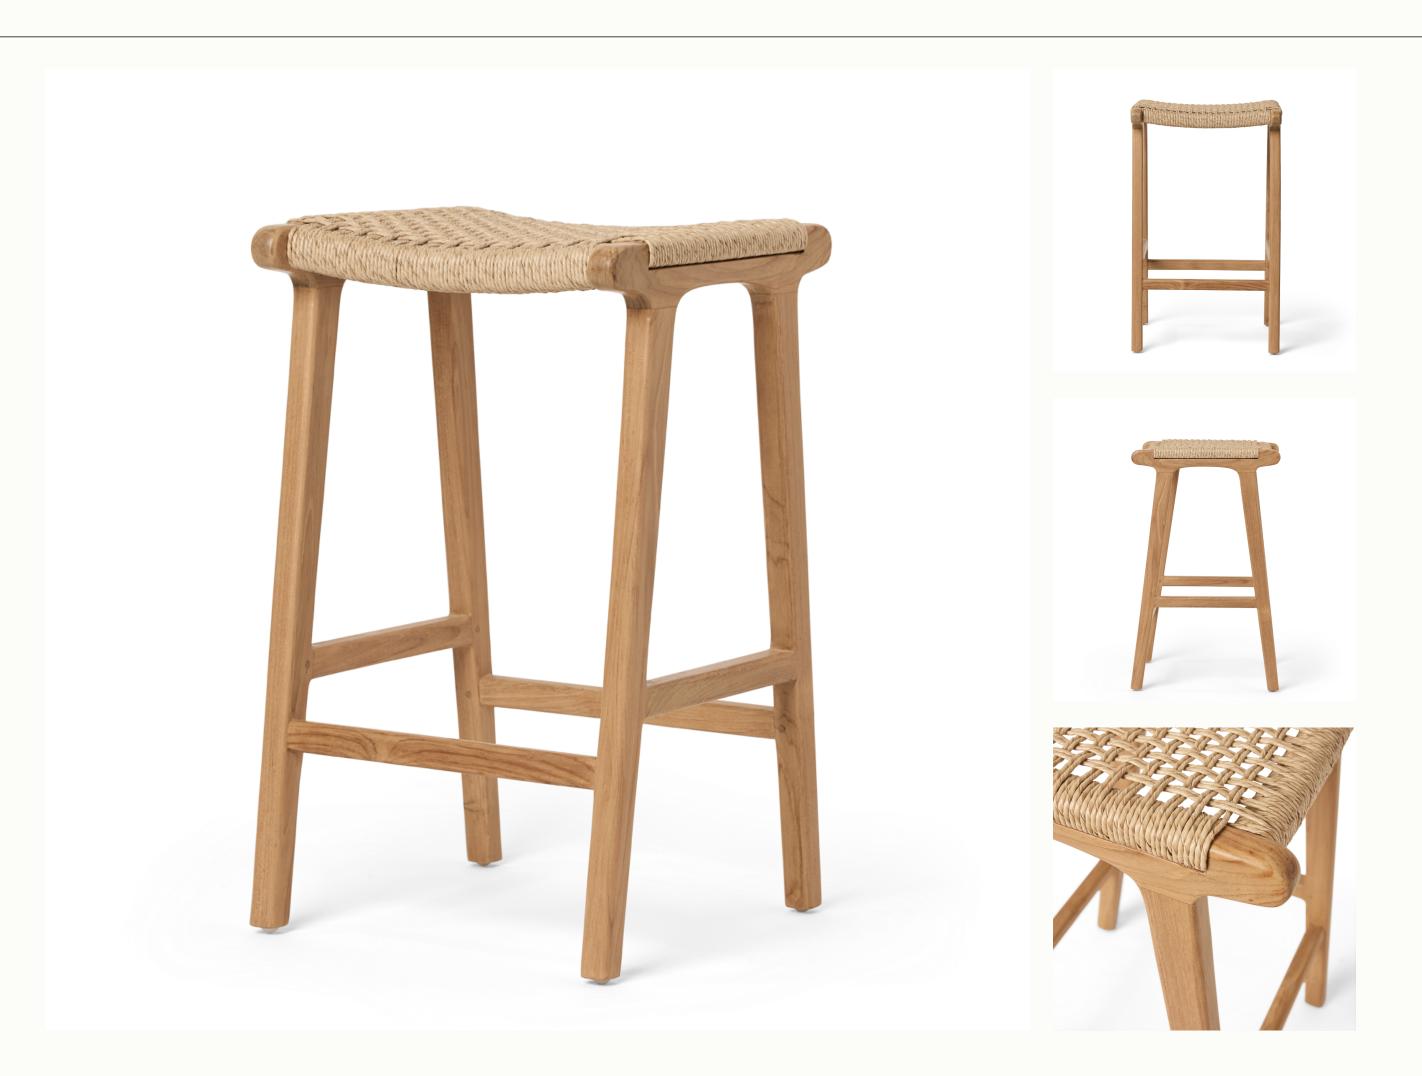

#### DETAILS

The backless edition of our classic counter stool is perfect for kitchens that call for a low-profile presence while still making a stylish statement. This sleek piece is ideal for adding extra seating at the end of an island without overcrowding the space, seamlessly complementing our Stool #2.

Crafted from locally sourced, high-grade teak, the stool features a beautiful neutral finish that enhances the wood's natural grain. The seat is made with performance rattan, designed to withstand the elements and the test of time in any outdoor environment. Equally beautiful indoors, especially for young families who value the ability to give the stools a deep clean. This is our most durable and versatile material story.

### MATERIALS

100% RECYCLABLE SYNTHETIC RATTAN, UV TREATED FOR ENDURANCE

HIGH-GRADE TEAK FRAME WITH NEUTRAL OUTDOOR FINISH SUITABLE FOR INDOOR AND OUTDOOR SPACES.

hello@hatihome.com

CONTACT:

#### **DIMENSIONS**

17.75"W x 17.75"D x 26"H Seat height: 26"