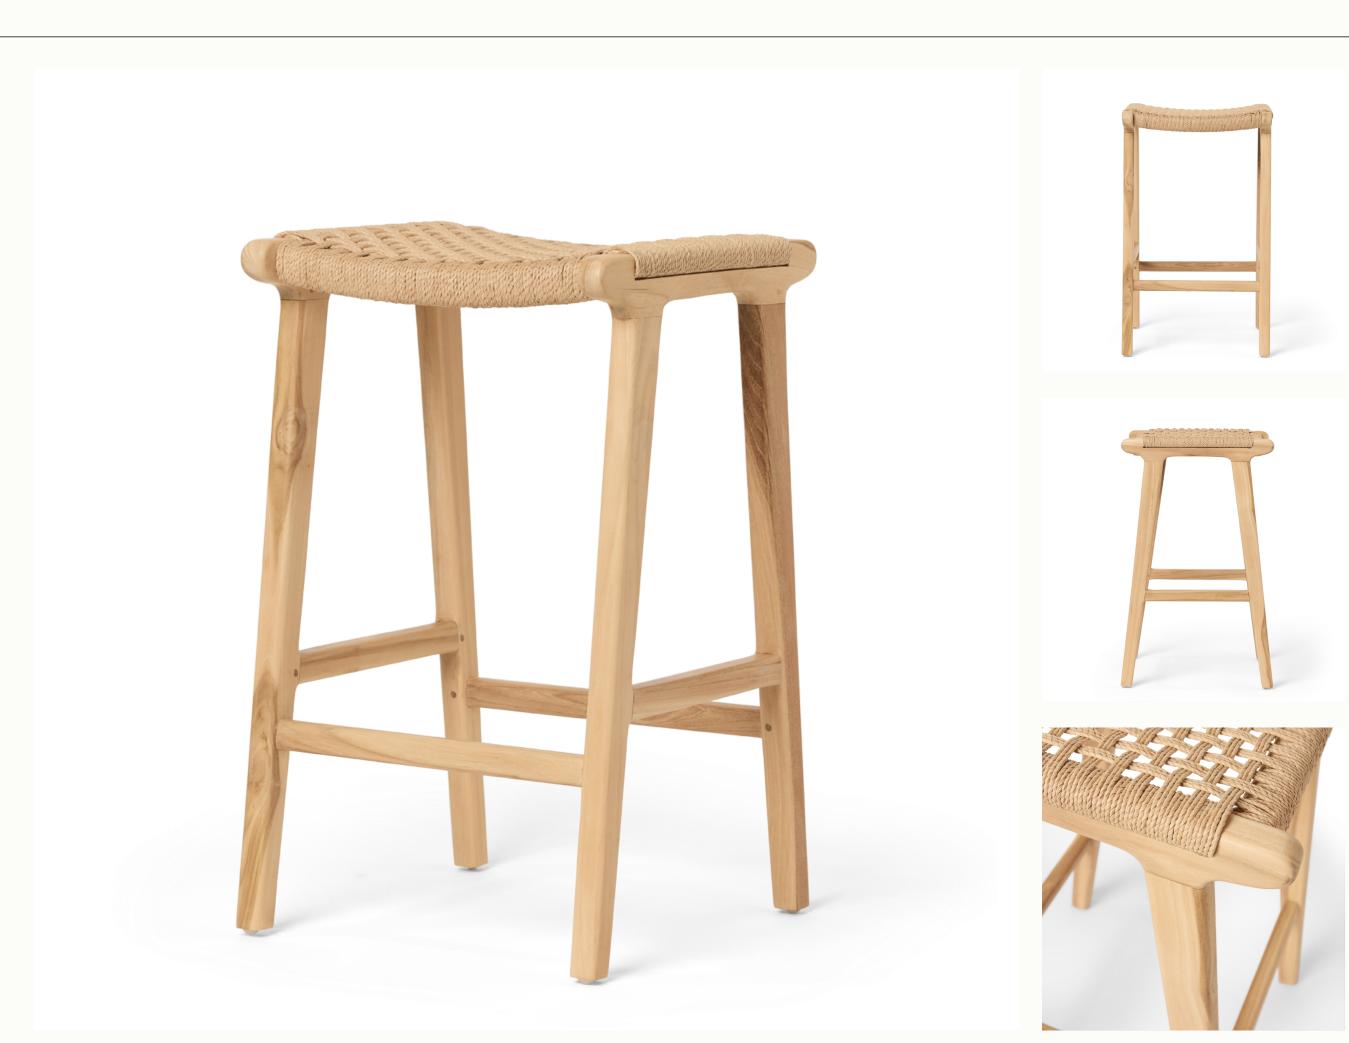

#### DETAILS

The backless edition of our classic counter stool is perfect for kitchens that call for a low-profile presence while still making a stylish statement. This sleek piece is ideal for adding extra seating at the end of an island without overcrowding the space, seamlessly complementing our Stool #2.

Crafted from locally sourced, high-grade teak, the stool features a beautiful neutral finish that enhances the wood's natural grain. The seat is made with Danish paper cord featuring a distinct patterned weave highlighting artisanal craftsmanship. This stool combines old-world and modern textures that elevate any dining experience.