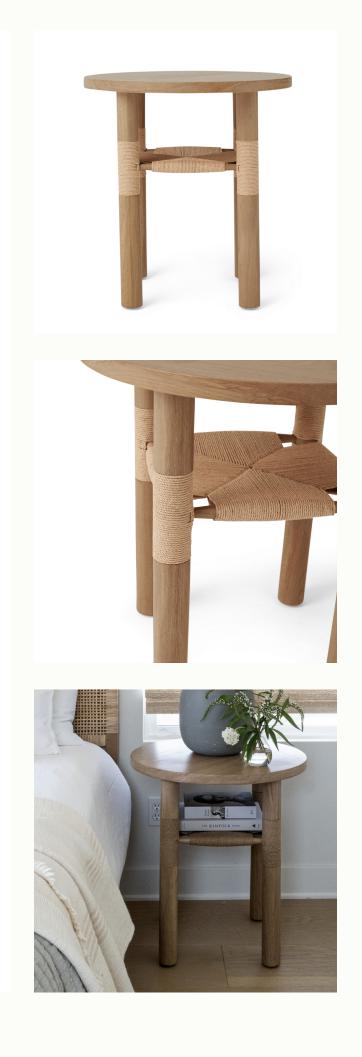

#### DETAILS

Inspired by early 20th-century Danish design, Table #3 is a ready-made classic.

The solid white oak boasts a beautiful natural grain, and is finished with a matte, anti-yellow finish to keep it light and bright for years ahead. Hand-wrapped Danish paper cord dresses each leg and a functional shelf detail. The wide tabletop is ideal bedside or next to your favorite lounge.

#### MATERIALS

SOLID WHITE OAK

NEUTRAL ANTI-YELLOWING FINISH

DANISH PAPER CORD WOVEN SHELF

### DIMENSIONS

23.5" DIAMETER x 25.25"H PAPER CORD SHELF AT 16"