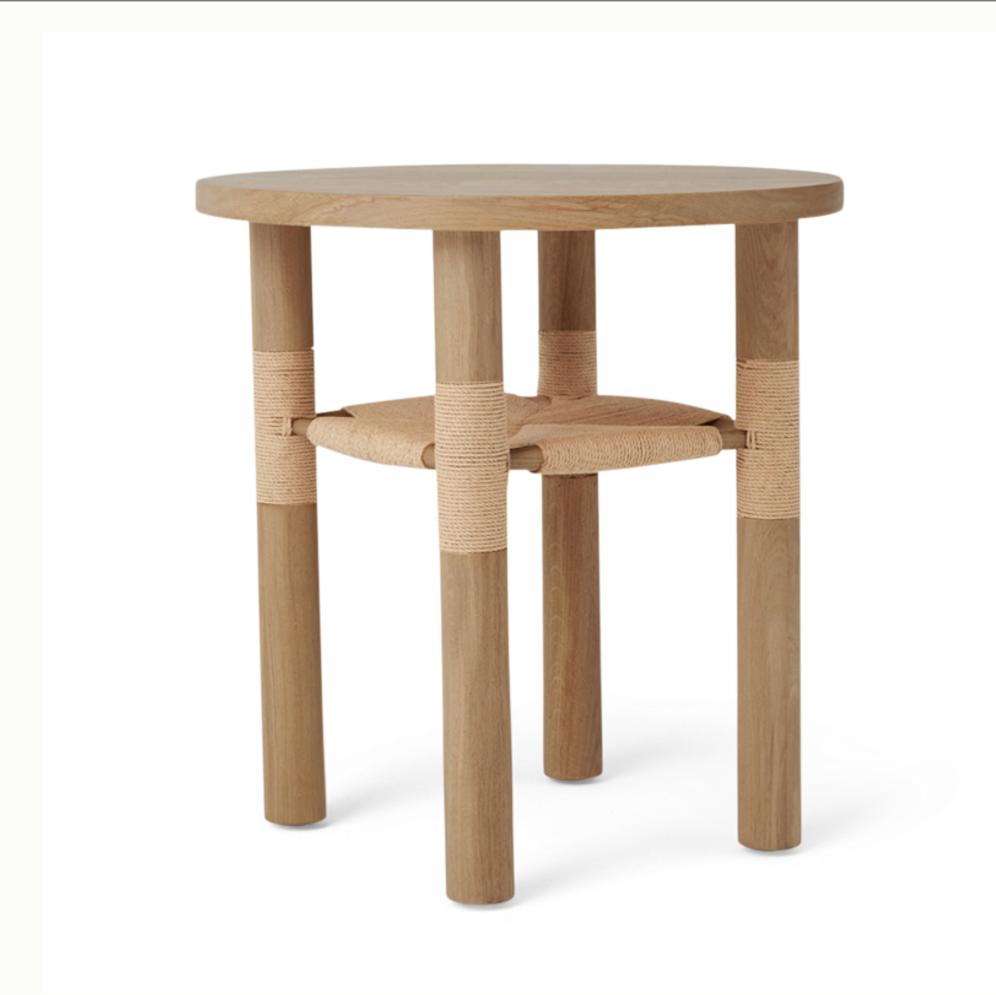

# Table #3

AVAILABLE IN WHITE OAK CONTACT: hello@hatihome.com

## neutral oak finish

#### DETAILS

Inspired by early 20th-century Danish design, Table #3 is a ready-made classic.

The solid white oak boasts a beautiful natural grain, and is finished with a matte, anti-yellow finish to keep it light and bright for years ahead. Hand-wrapped Danish paper cord dresses each leg and a functional shelf detail. The wide tabletop is ideal bedside or next to your favorite lounge.

#### MATERIALS

SOLID WHITE OAK

NEUTRAL ANTI-YELLOWING FINISH

DANISH PAPER CORD WOVEN SHELF

### DIMENSIONS

23.5" DIAMETER x 25.25"H PAPER CORD SHELF AT 16"