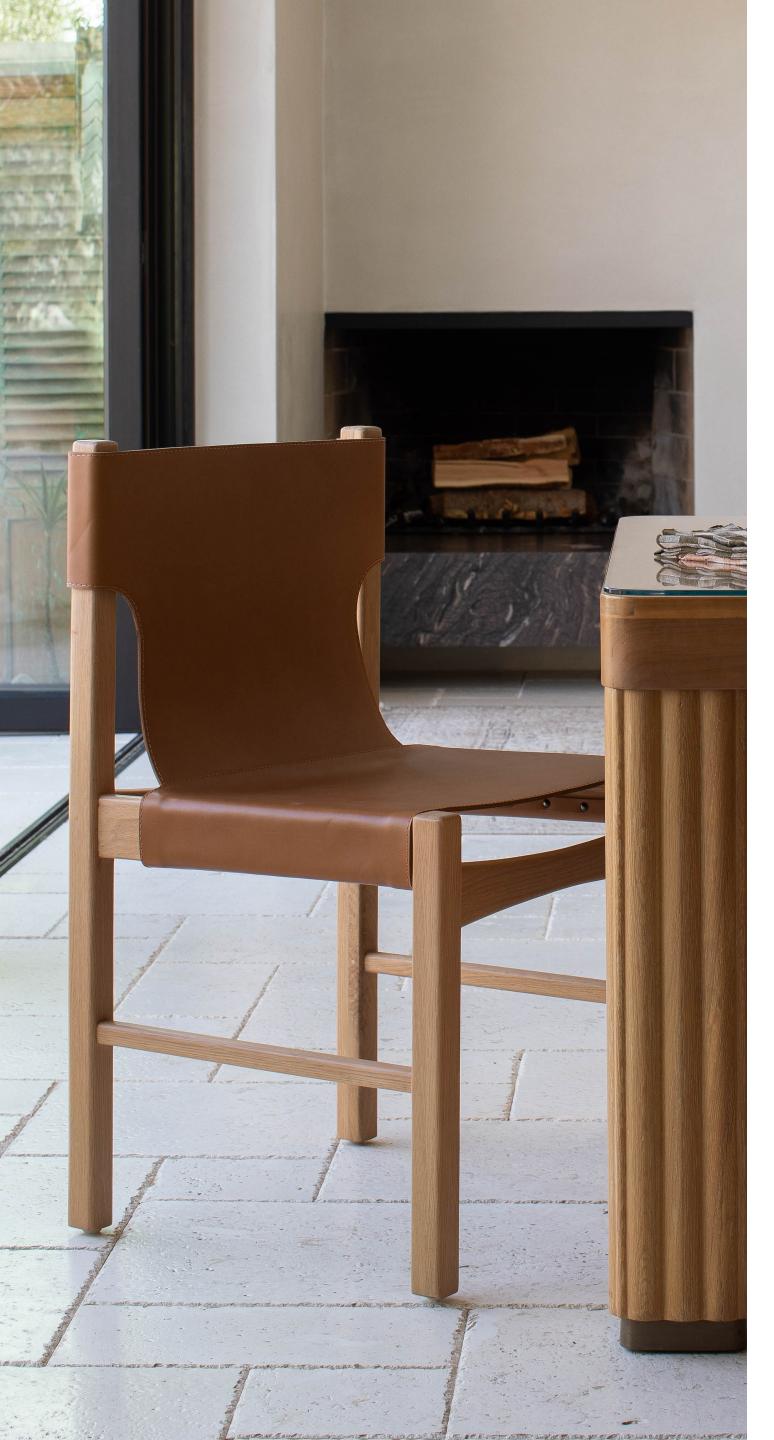

## henrik dining in oak

## DETAILS

Our modern heirloom collection featuring our most comfortable designs yet. Timeless lines, enduring materials, and muted tones ground your space for an inviting ambience.

The full-grain leather is vegetable-tanned, highlighting the natural texture of the hide while reducing our environmental footprint. The leather is finished with an anti-UV topcoat to protect against discoloration and stains.

## MATERIALS

VEGETABLE-TANNED, FULL-GRAIN LEATHER
BACKED WITH FULL GRAIN LEATHER
SOLID WHITE OAK FRAME
FLOATING SEATS FOR ULTIMATE COMFORT