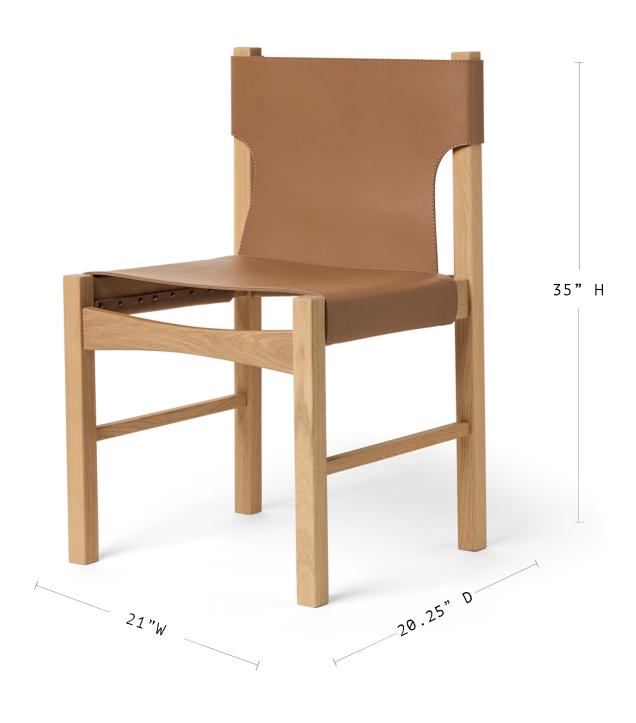

## henrik dining in oak

## DETAILS

Our modern heirloom collection featuring our most comfortable designs yet. Timeless lines, enduring materials, and muted tones ground your space for an inviting ambience.

The full-grain leather is vegetable-tanned, highlighting the natural texture of the hide while reducing our environmental footprint. The leather is finished with an anti-UV topcoat to protect against discoloration and stains.

## MATERIALS

VEGETABLE-TANNED, FULL-GRAIN LEATHER
BACKED WITH FULL GRAIN LEATHER
SOLID WHITE OAK FRAME
FLOATING SEATS FOR ULTIMATE COMFORT

## DIMENSIONS

21"W x 20.25"D x 35"H

Seat: 20.25"