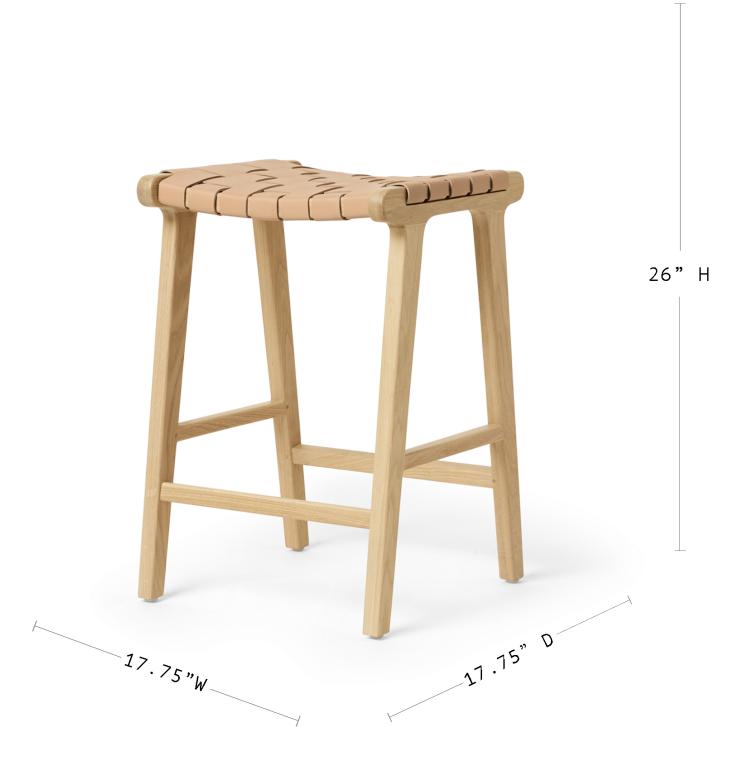

version of our classic counter stool. Perfect for kitchens that require a low-profile stool, but still seek a hint of drama. Pair this backless beauty at the end of an island with our stool #2 to add additional seating without the clutter.

Crafted from white oak, the stool features a beautiful neutral finish that enhances the wood's natural grain. The seat is upholstered in full-grain, vegetable-tanned leather, chosen for its rich texture and minimal environmental impact. An anti-UV topcoat ensures lasting protection against discoloration and stains, preserving the stool's look over time.

### MATERIALS

VEGETABLE-TANNED, FULL-GRAIN LEATHER
SUEDE LEATHER BACK
HIGH-GRADE OAK FRAME WITH NEUTRAL FINISH

# DIMENSIONS

17.75"W × 17.75"D × 26"H

# COLOR



Outdoor Synthetic
Natural
Paper Cord