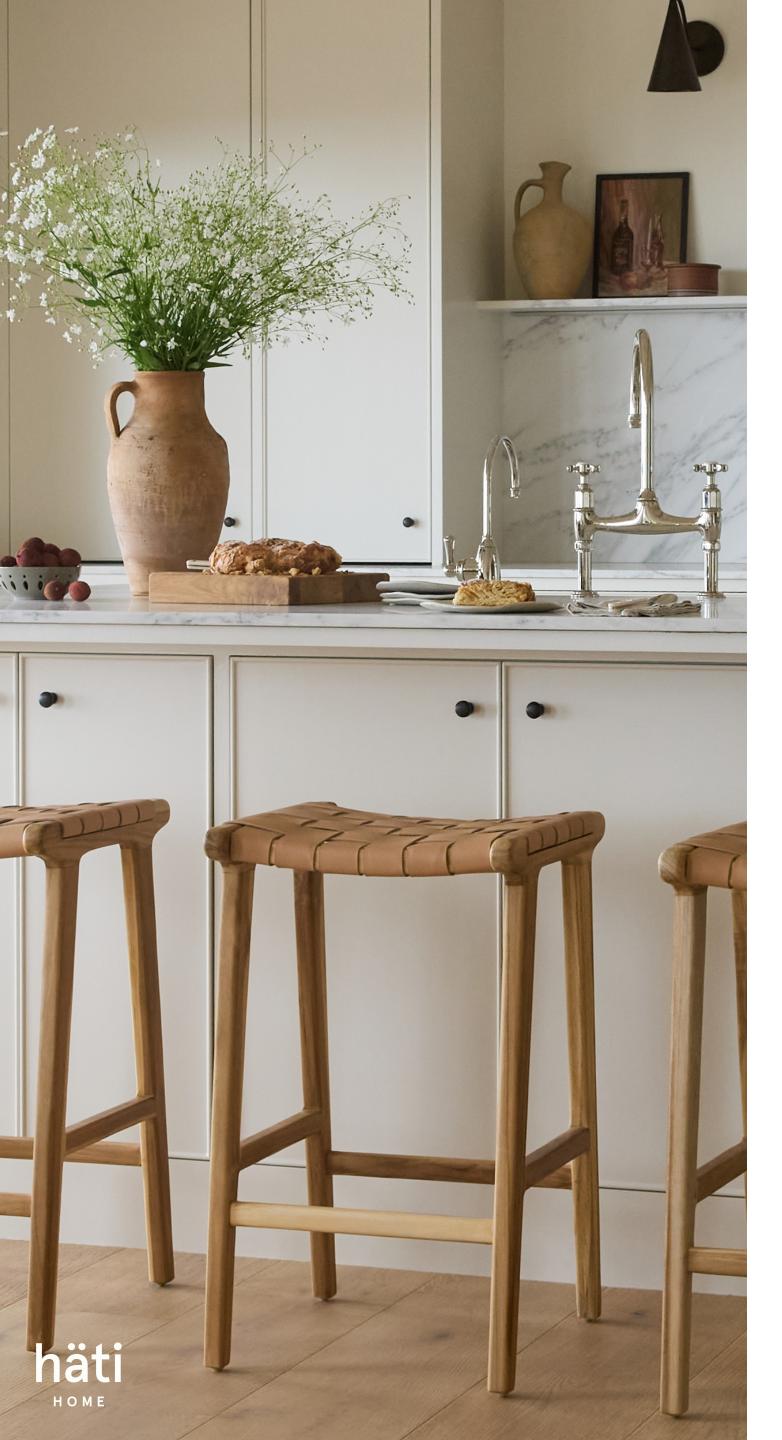

# stool #3

### DETAILS

The backless version of our classic counter stool. Perfect for kitchens that require a low-profile stool, but still seek a hint of drama. Pair this backless beauty at the end of an island with our stool #2 to add additional seating without the clutter.

Crafted from white oak, the stool features a beautiful neutral finish that enhances the wood's natural grain. The seat is upholstered in full-grain, vegetable-tanned leather, chosen for its rich texture and minimal environmental impact. An anti-UV topcoat ensures lasting protection against discoloration and stains, preserving the stool's look over time.