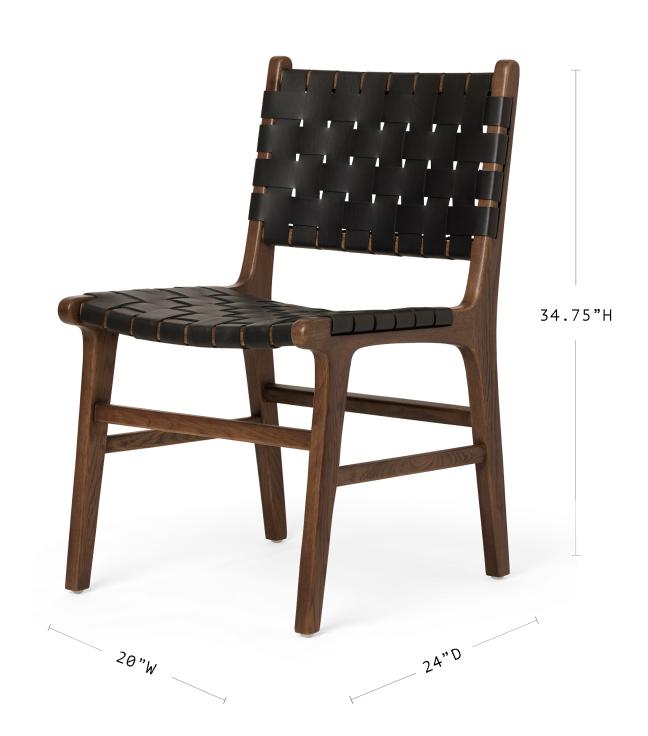

# dining #1

## DETAILS

Ease into our mid-century Scandinavian dining chair with a modern laid-back vibe. The dining #1 chair in ink is made from solid oak and treated to a brown, matte finish.

The full-grain leather is vegetable-tanned, dry-dyed and finished with an opaque leather sealant to prevent patinas. Ideal as a dining set, breakfast nook centerpiece, or statement office chair. Ink is our most stain-resistant leather shade.

#### MATERIALS

VEGETABLE-TANNED, FULL-GRAIN LEATHER
SUEDE LEATHER BACK
AMERICAN WHITE OAK FRAME WITH BROWN, MATTE FINISH

## DIMENSIONS

20"W X 24"D X 34.75"H

(Seat: 19.5"H)

# COLOR



Whiskey
Paper Cord
Natural
Ink
Outdoor Synthetic