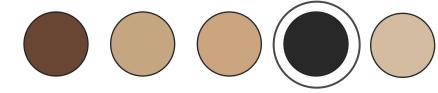

# dining #1

## DETAILS

Ease into our mid-century Scandinavian dining chair with a modern laid-back vibe. The dining #1 chair in ink is made from solid oak and treated to a brown, matte finish.

The full-grain leather is vegetable-tanned, dry-dyed and finished with an opaque leather sealant to prevent patinas. Ideal as a dining set, breakfast nook centerpiece, or statement office chair. Ink is our most stain-resistant leather shade.

#### MATERIALS

VEGETABLE-TANNED, FULL-GRAIN LEATHER
SUEDE LEATHER BACK
AMERICAN WHITE OAK FRAME WITH BROWN, MATTE FINISH

## DIMENSIONS

20"W X 24"D X 34.75"H

(Seat: 19.5"H)

# COLOR



Whiskey
Paper Cord
Natural
Ink
Outdoor Synthetic