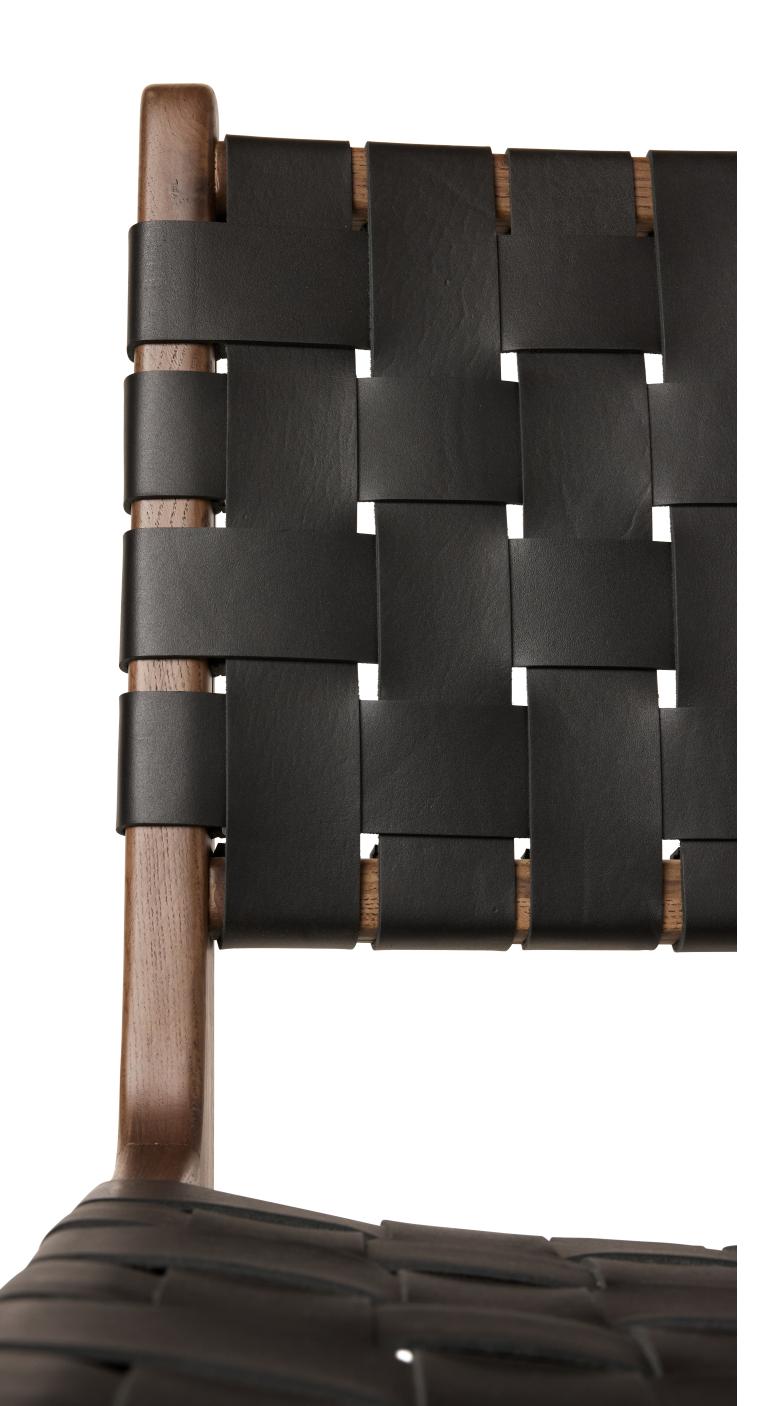

## DETAILS

Ease into our mid-century Scandinavian dining chair with a modern laid-back vibe. The dining #1 chair in ink is made from solid oak and treated to a brown, matte finish.

The full-grain leather is vegetable-tanned, dry-dyed and finished with an opaque leather sealant to prevent patinas. Ideal as a dining set, breakfast nook centerpiece, or statement office chair. Ink is our most stain-resistant leather shade.

#### MATERIALS

VEGETABLE-TANNED, FULL-GRAIN LEATHER
SUEDE LEATHER BACK
AMERICAN WHITE OAK FRAME WITH BROWN, MATTE FINISH