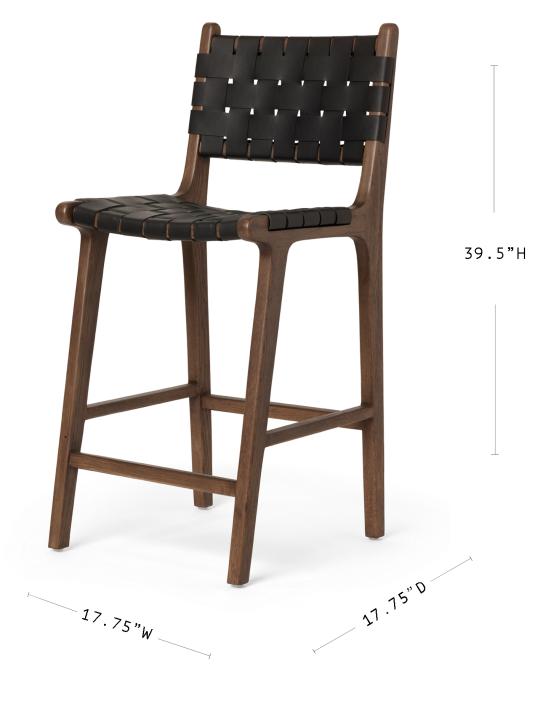

## MATERIALS

VEGETABLE-TANNED, FULL-GRAIN LEATHER SUEDE LEATHER BACK AMERICAN WHITE OAK FRAME WITH BROWN, MATTE FINISH

DIMENSIONS

17.75"W X 17.75"D X 39.5"H

(Seat: 26"H)