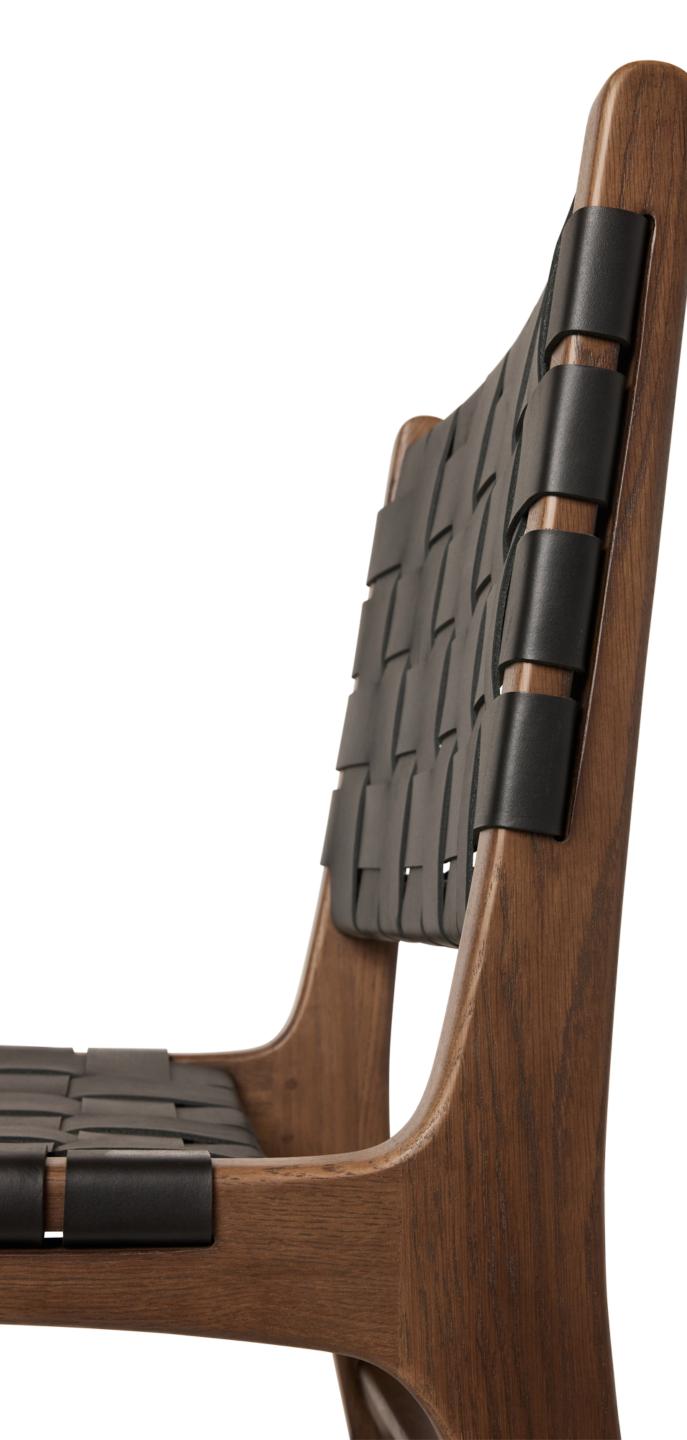

## DETAILS

The stool #2 is made from American white oak and treated to a brown, matte finish.

The full-grain leather is vegetable-tanned, highlighting the natural texture of the hide while reducing our environmental footprint. The leather is finished with an anti-UV topcoat to protect against discoloration and stains. Ink is our most stain-resistant leather shade.

## MATERIALS

VEGETABLE-TANNED, FULL-GRAIN LEATHER SUEDE LEATHER BACK AMERICAN WHITE OAK FRAME WITH BROWN, MATTE FINISH

DIMENSIONS

17.75"W X 17.75"D X 39.5"H

(Seat: 26"H)