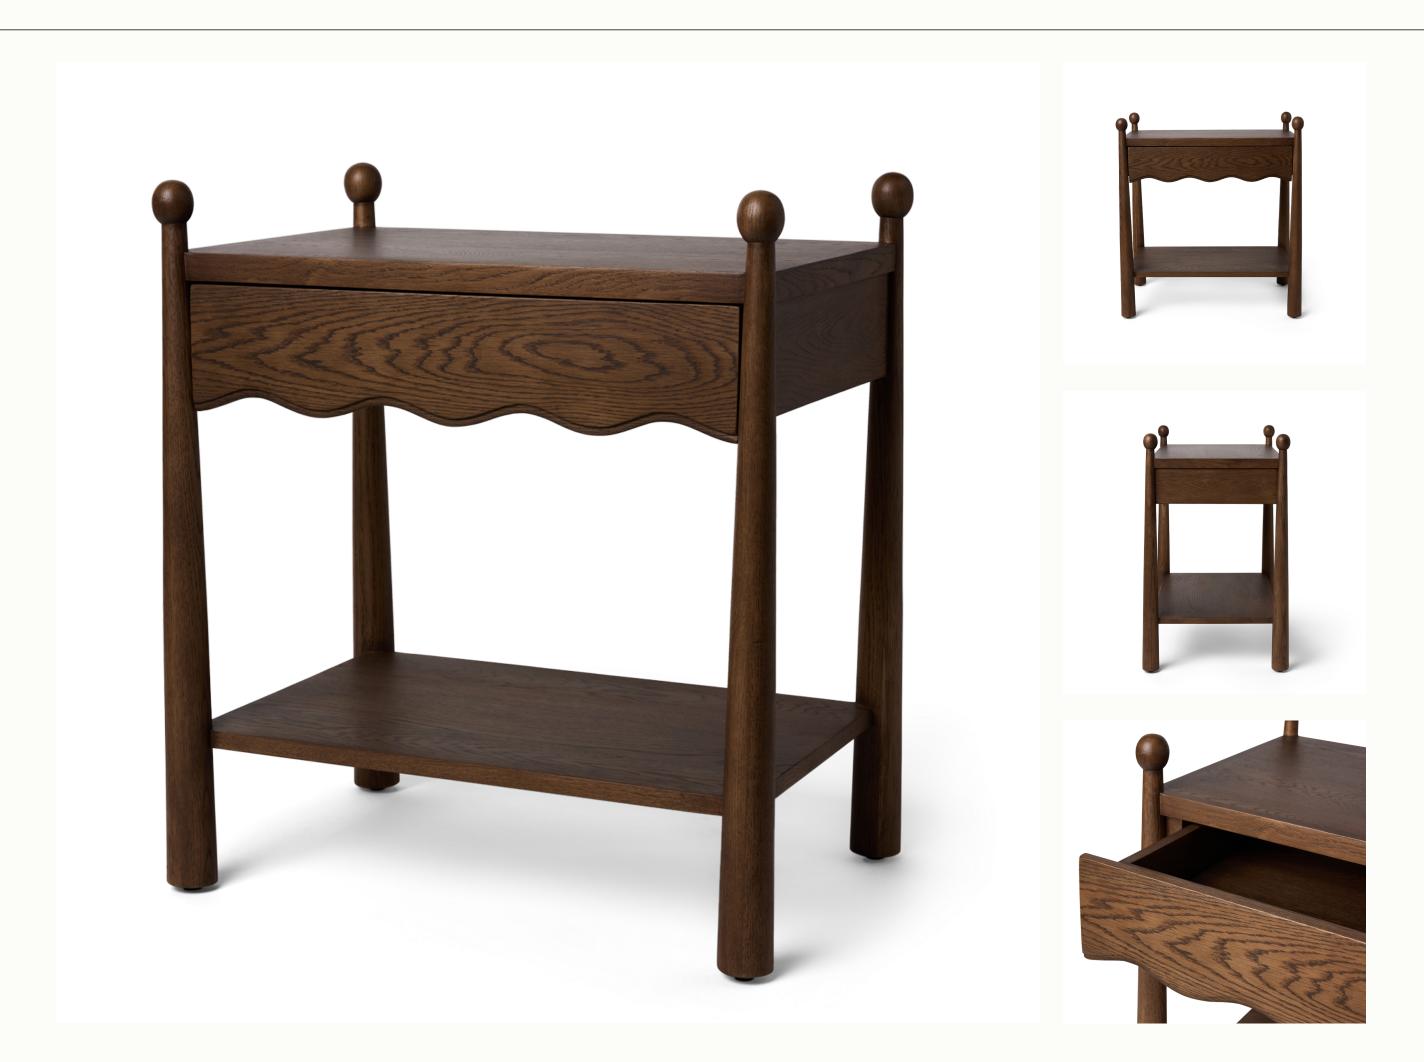

# Wave Nightstand

AVAILABLE IN NIGHTSTAND + CONSOLE

## brown oak finish

### DETAILS

Designed to complement the Wave Console, the Wave Nightstand is inspired by French mid-century designs with solid drawers fitted with German soft-close hardware. The sustainably-sourced white oak is finished with a satin-brown stain for a classic feel.

#### DIMENSIONS

26.25"W x 18.25"D x 26.75"H

Drawer Height: 3"
Shelf Height: 7"