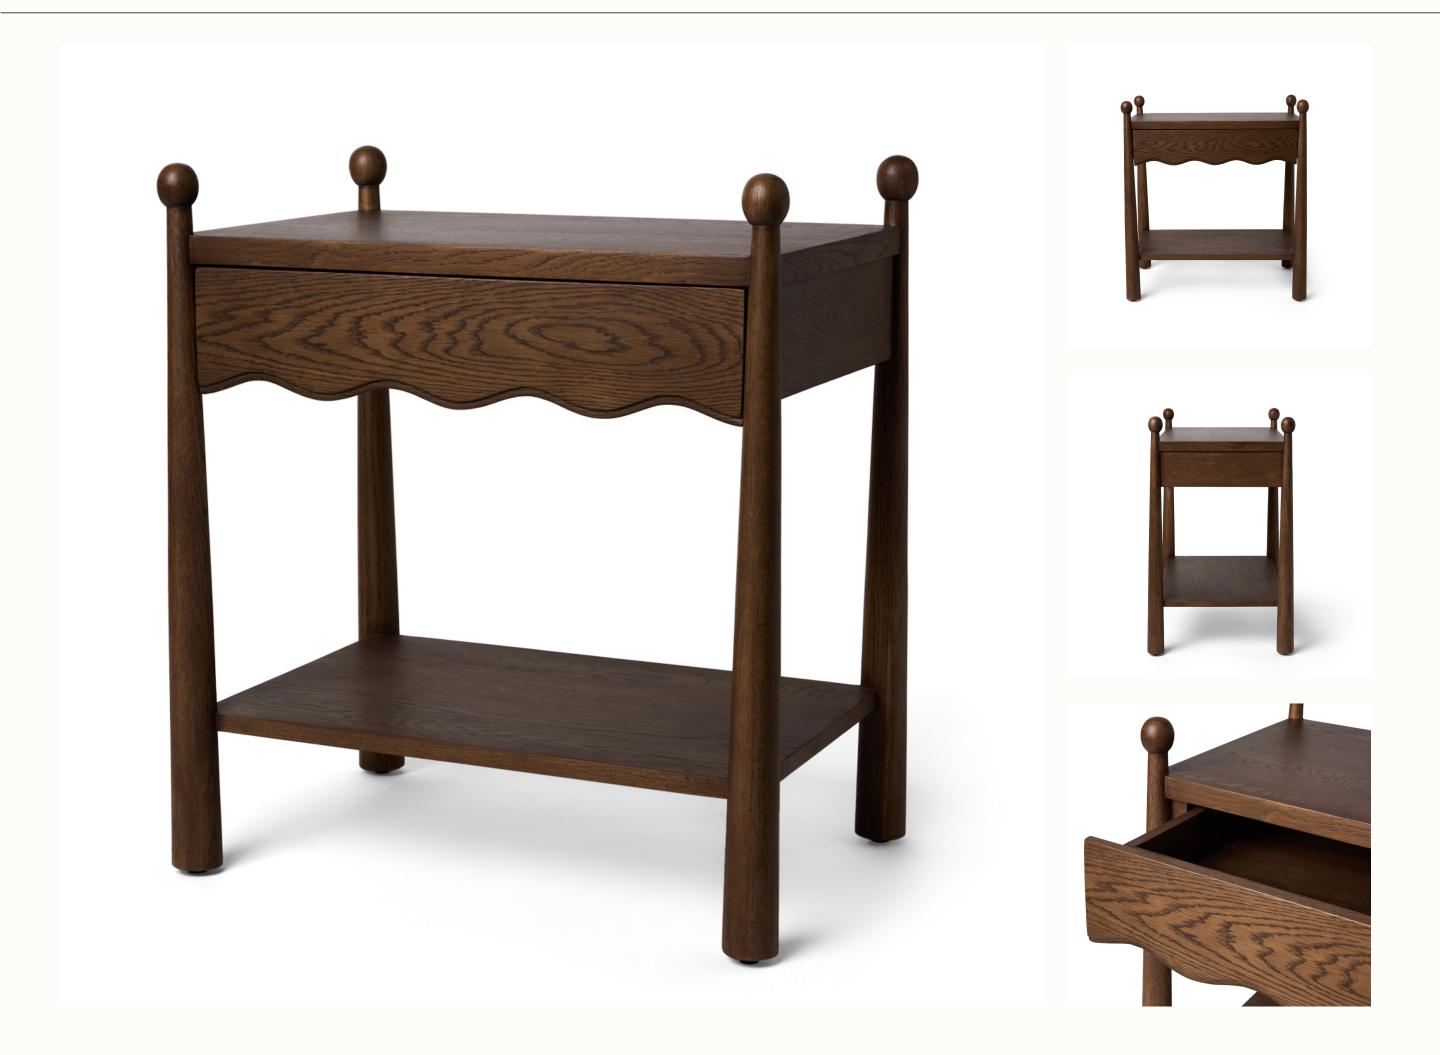

## wave nightstand

## DETAILS

Discover our latest Editions release—a limited collection of numbered pieces inspired by vintage finds and heirloom treasures.

Designed to complement the Wave Console, the Wave Nightstand is inspired by French mid-century designs with solid drawers fitted with German soft-close hardware. The sustainably-sourced white oak is finished with a satin-brown stain for a classic feel.

## MATERIALS

SOLID WHITE OAK WITH BROWN FINISH SOFT-CLOSE DRAWER WITH GERMAN HARDWARE

## DIMENSIONS

23.75"W X 29.5"D X 16.25"H DRAWER HEIGHT: 6"

COLOR

Brown Oak