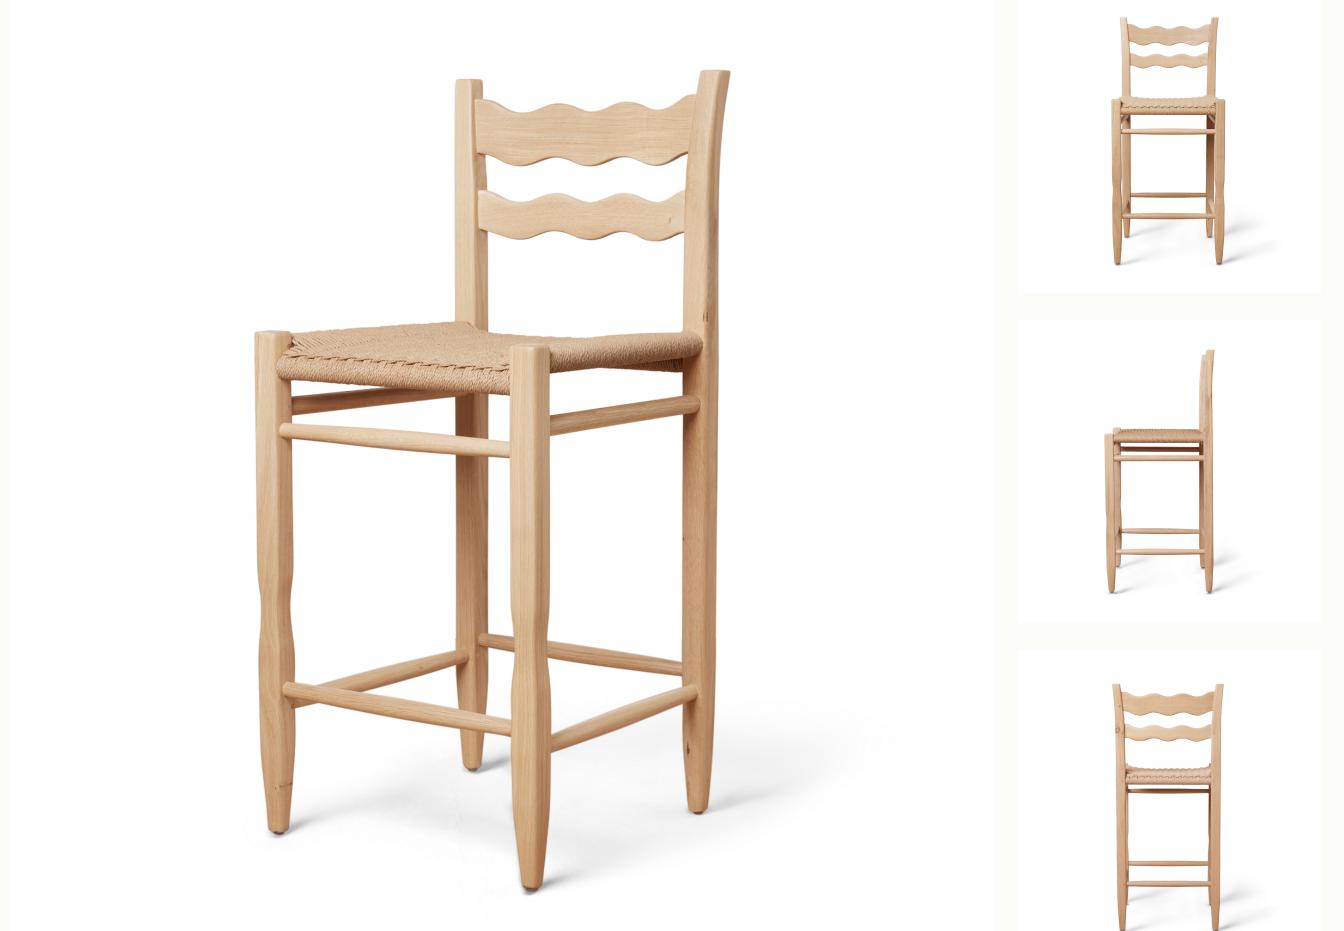

# Freda Wave Counter Stool

AVAILABLE IN PAPER CORD, SAND, OLIVE, MINK AND COM

hello@hatihome.com **CONTACT:** 

### paper cord seat

### DETAILS

The Freda Wave Counter Stool has playful wavy lines inspired by French mid-century designs, and plays wonderfully with the Freda Razor in a mix-and-match set. The sustainably-sourced white oak is finished with an anti-yellowing treatment to keep the wood bright for years to come.

This stool is customizable with either a classic Danish paper cord seat showcasing a woven pattern that is both durable and designed to minimize sagging, or an upholstered seat in your choice of performance linen or customer own material (COM).

### MATERIALS

NATURAL WOVEN PAPER CORD SOLID OAK FRAME WITH NEUTRAL FINISH

#### DIMENSIONS

20.5"W X 20.75"D X 35.5"H SEAT HEIGHT: 19.5"

WOOD

WHITE OAK