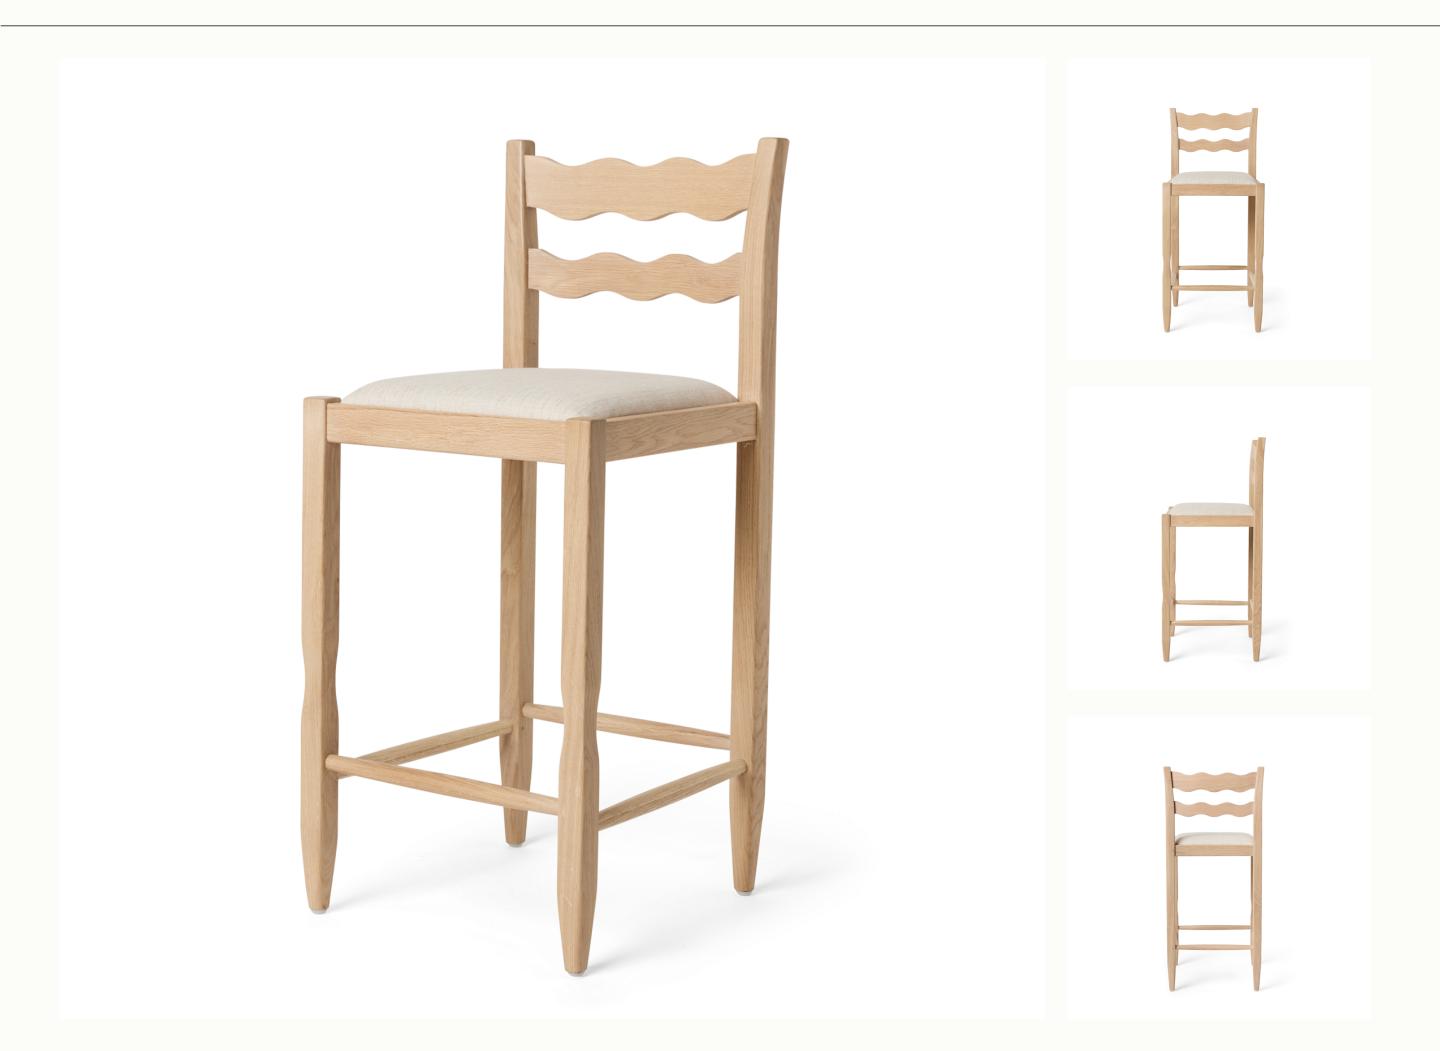

# Freda Wave Counter Stool

AVAILABLE IN PAPER CORD, SAND, OLIVE, MINK AND COM

**CONTACT:** hello@hatihome.com

## upholstered seat

### DETAILS

The Freda Wave Counter Stool has playful wavy lines inspired by French mid-century designs, and plays wonderfully with the Freda Razor in a mix-and-match set. The sustainably-sourced white oak is finished with an anti-yellowing treatment to keep the wood bright for years to come.

This stool is customizable with either a classic Danish paper cord seat showcasing a woven pattern that is both durable and designed to minimize sagging, or an upholstered seat in your choice of performance linen or customer own material (COM).

### MATERIALS

SOLID OAK FRAME WITH NEUTRAL FINISH UPHOLSTERED SEAT IN PERFORMANCE LINEN OR C.O.M.

### DIMENSIONS

17.75"W X 18"D X 40"H SEAT HEIGHT: 26.6"