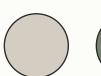

# Freda Wave Dining Chair

AVAILABLE IN PAPER CORD, SAND, OLIVE, MINK AND COM

# upholstered seat

### DETAILS

The Freda Wave Dining Chair has playful wavy lines inspired by French mid-century designs, and plays wonderfully with the Freda Razor in a mix-and-match set. The sustainably-sourced white oak is finished with an anti-yellowing treatment to keep the wood bright for years to come.

This chair is customizable with either a classic Danish paper cord seat showcasing a woven pattern that is both durable and designed to minimize sagging, or an upholstered seat in your choice of performance linen or customer own material (COM).

### MATERIALS

SOLID OAK FRAME WITH NEUTRAL FINISH

UPHOLSTERED SEAT IN PERFORMANCE LINEN OR C.O.M.

### DIMENSIONS

20.5"W X 20.75"D X 35.5"H SEAT HEIGHT: 19.5"