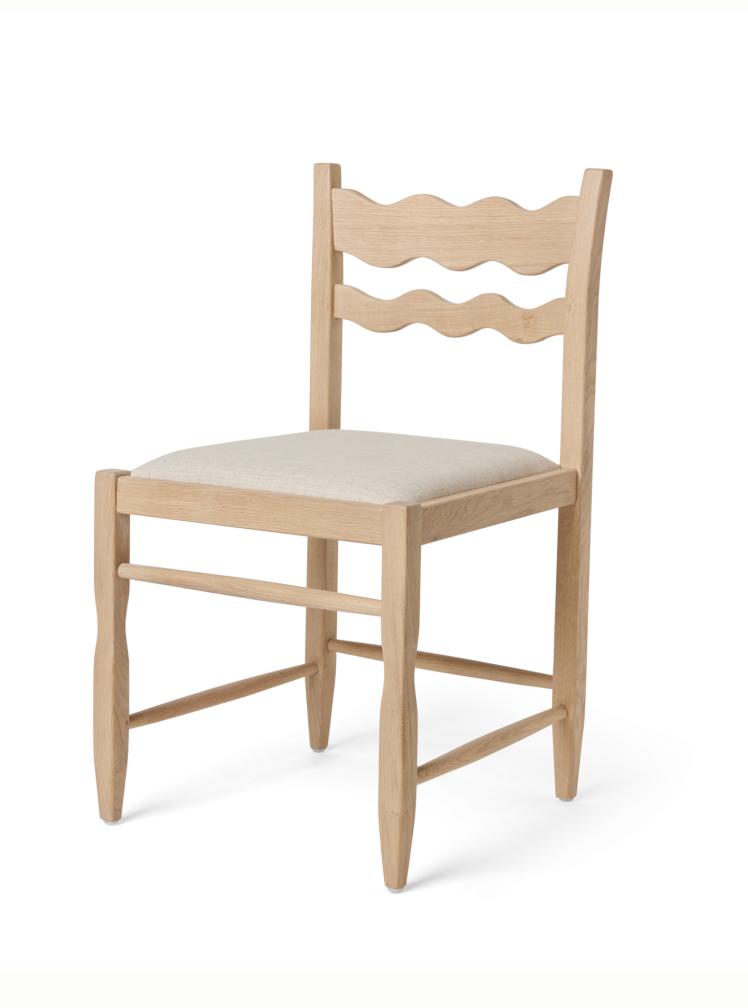

# Freda Wave Dining Chair

AVAILABLE IN PAPER CORD, SAND, OLIVE, MINK AND COM

# upholstered seat

### DETAILS

The Freda Wave Dining Chair has playful wavy lines inspired by French mid-century designs, and plays wonderfully with the Freda Razor in a mix-and-match set. The sustainably-sourced white oak is finished with an anti-yellowing treatment to keep the wood bright for years to come.

This chair is customizable with either a classic Danish paper cord seat showcasing a woven pattern that is both durable and designed to minimize sagging, or an upholstered seat in your choice of performance linen or customer own material (COM).

### MATERIALS

SOLID OAK FRAME WITH NEUTRAL FINISH

UPHOLSTERED SEAT IN PERFORMANCE LINEN OR C.O.M.

### DIMENSIONS

20.5"W X 20.75"D X 35.5"H SEAT HEIGHT: 19.5"