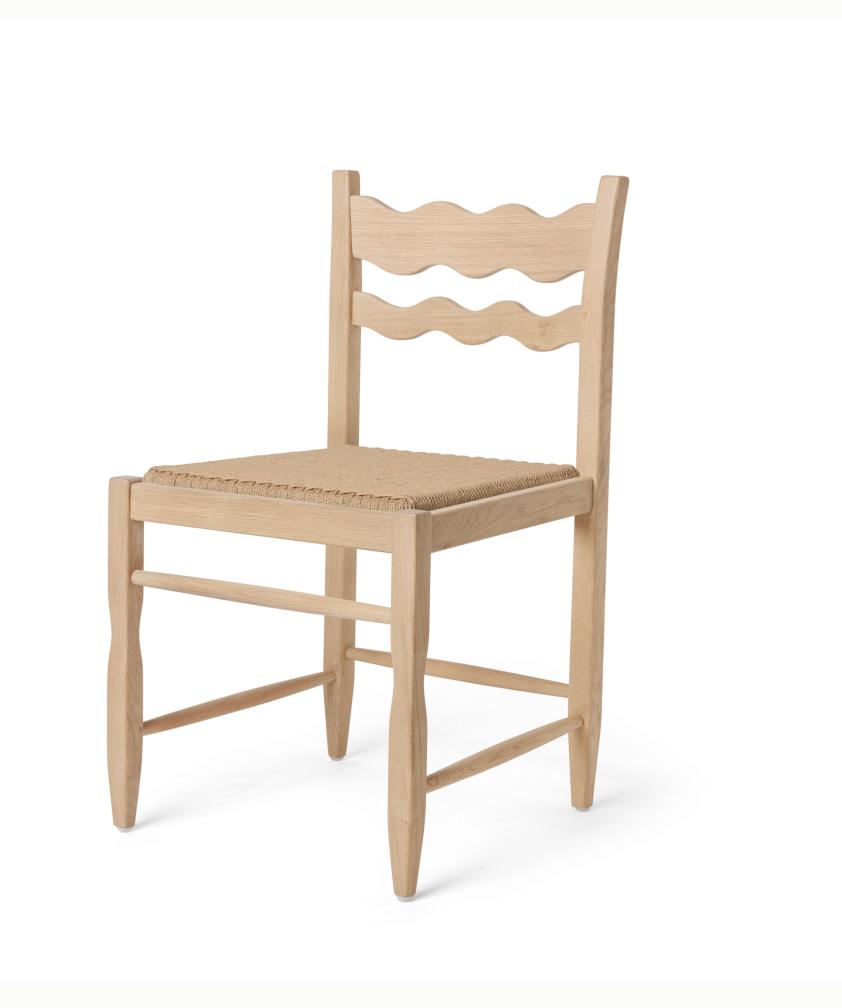

# Freda Wave Dining Chair

AVAILABLE IN PAPER CORD, SAND, OLIVE, MINK AND COM

## paper cord seat

### DETAILS

The Freda Wave Dining Chair has playful wavy lines inspired by French mid-century designs, and plays wonderfully with the Freda Razor in a mix-and-match set. The sustainably-sourced white oak is finished with an anti-yellowing treatment to keep the wood bright for years to come.

This chair is customizable with either a classic Danish paper cord seat showcasing a woven pattern that is both durable and designed to minimize sagging, or an upholstered seat in your choice of performance linen or customer own material (COM).

## MATERIALS

NATURAL WOVEN PAPER CORD SOLID OAK FRAME WITH NEUTRAL FINISH

### DIMENSIONS

20.5"W X 20.75"D X 35.5"H SEAT HEIGHT: 19.5"

### WOOD

WHITE OAK