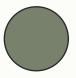

# Freda Wave Dining Chair

AVAILABLE IN PAPER CORD, SAND, OLIVE, MINK AND COM

# upholstered seat

### DETAILS

The Freda Wave Dining Chair has playful wavy lines inspired by French mid-century designs, and plays wonderfully with the Freda Razor in a mix-and-match set. The sustainably-sourced white oak is finished with an anti-yellowing treatment to keep the wood bright for years to come.

This chair is customizable with either a classic Danish paper cord seat showcasing a woven pattern that is both durable and designed to minimize sagging, or an upholstered seat in your choice of performance linen or customer own material (COM).

### MATERIALS

SOLID OAK FRAME WITH NEUTRAL FINISH

UPHOLSTERED SEAT IN PERFORMANCE LINEN OR C.O.M.

### DIMENSIONS

20.5"W X 20.75"D X 35.5"H SEAT HEIGHT: 19.5"