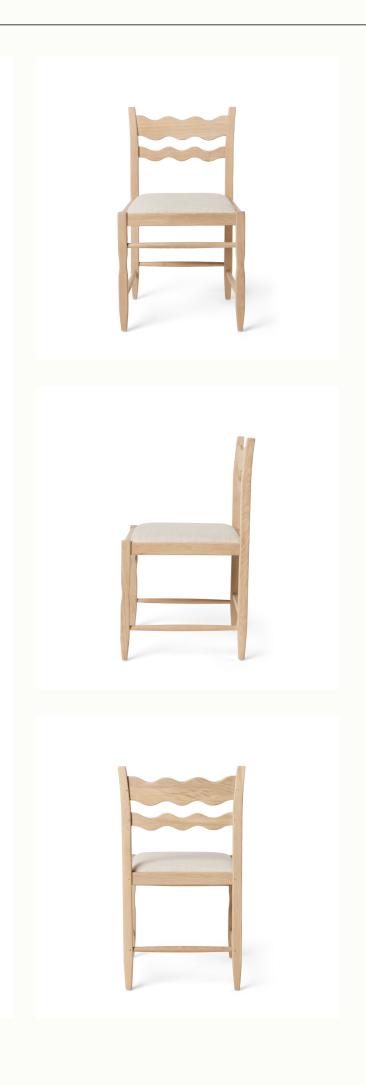

# Freda Wave Dining Chair

AVAILABLE IN PAPER CORD, SAND, OLIVE, MINK AND COM

# upholstered seat

### DETAILS

The Freda Wave Dining Chair has playful wavy lines inspired by French mid-century designs, and plays wonderfully with the Freda Razor in a mix-and-match set. The sustainably-sourced white oak is finished with an anti-yellowing treatment to keep the wood bright for years to come.

This chair is customizable with either a classic Danish paper cord seat showcasing a woven pattern that is both durable and designed to minimize sagging, or an upholstered seat in your choice of performance linen or customer own material (COM).

### MATERIALS

SOLID OAK FRAME WITH NEUTRAL FINISH

UPHOLSTERED SEAT IN PERFORMANCE LINEN OR C.O.M.

### DIMENSIONS

20.5"W X 20.75"D X 35.5"H SEAT HEIGHT: 19.5"