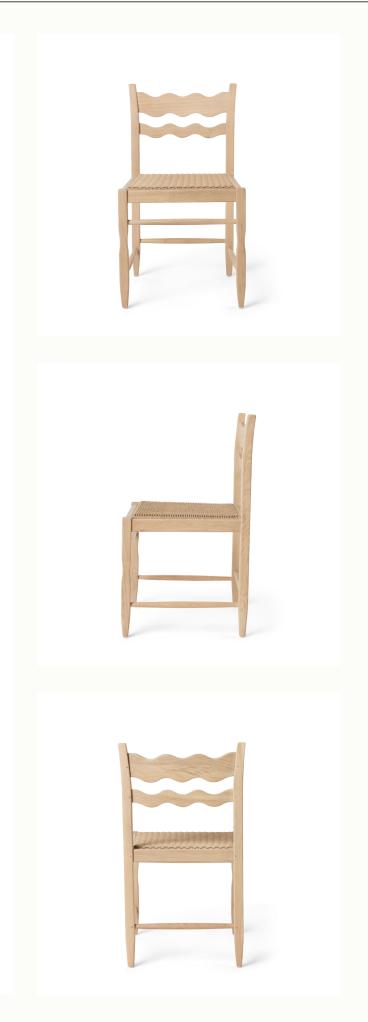

# Freda Wave Dining Chair

AVAILABLE IN PAPER CORD, SAND, OLIVE, MINK AND COM

## paper cord seat

### DETAILS

The Freda Wave Dining Chair has playful wavy lines inspired by French mid-century designs, and plays wonderfully with the Freda Razor in a mix-and-match set. The sustainably-sourced white oak is finished with an anti-yellowing treatment to keep the wood bright for years to come.

This chair is customizable with either a classic Danish paper cord seat showcasing a woven pattern that is both durable and designed to minimize sagging, or an upholstered seat in your choice of performance linen or customer own material (COM).

## MATERIALS

NATURAL WOVEN PAPER CORD SOLID OAK FRAME WITH NEUTRAL FINISH

### DIMENSIONS

20.5"W X 20.75"D X 35.5"H SEAT HEIGHT: 19.5"

### WOOD

WHITE OAK